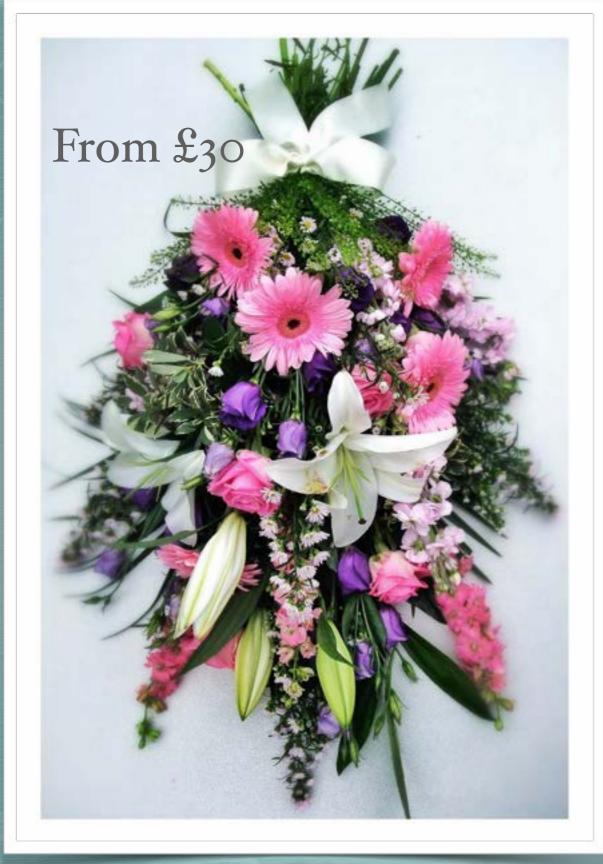

#### FROM

60cm - £60

75cm - £75

Double end spray

#### FROM

60cm - £60

75cm - £80

Arranged sheaf

FROM

60cm - £60

75cm - £80

Cut flower sprays