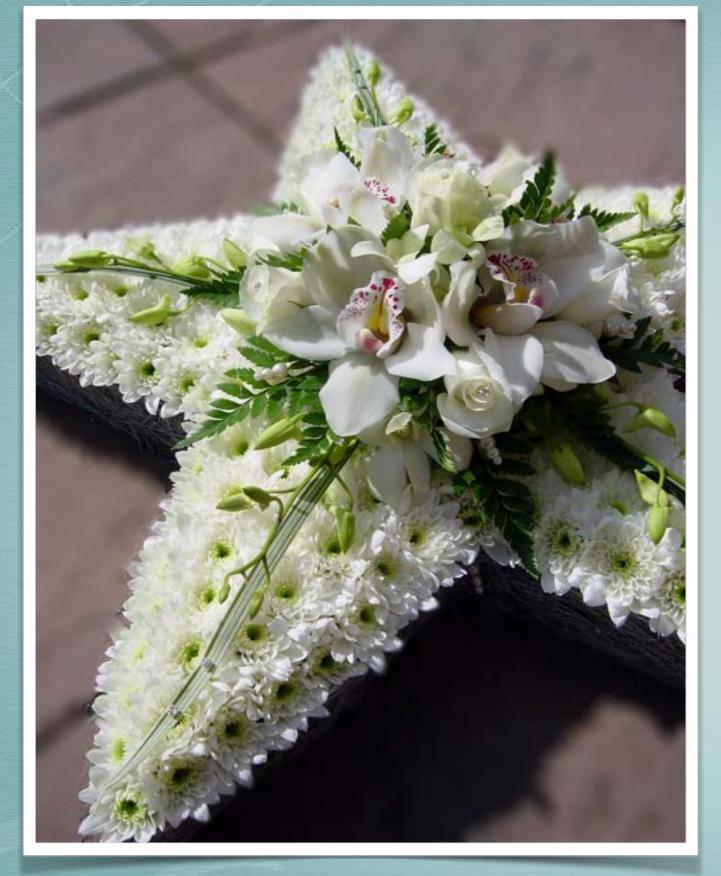

### Loose style Wreath

#### FROM

35cm - £55

40cm - £65

45cm - £75

50cm - £85