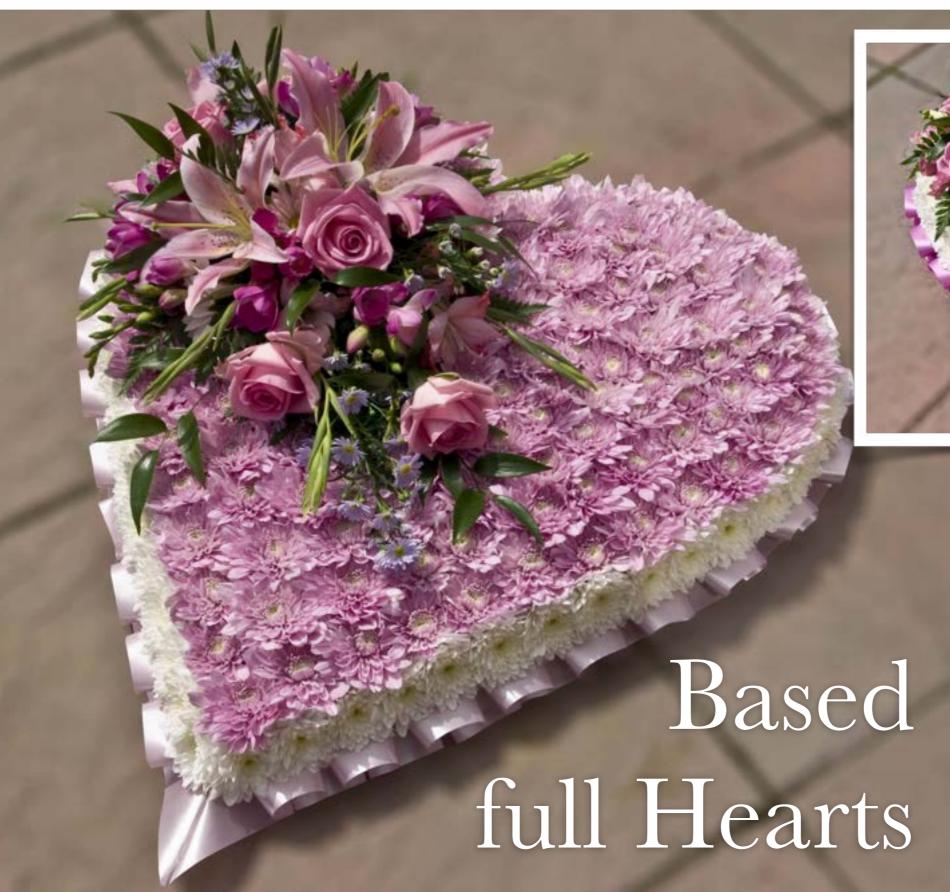

for.

Please use this as a guide rather than a catalogue. Due to seasonal availability not all designs can be done as shown so we request that you choose a design, size, colour scheme and choice of edging where appropriate so we can prepare your tribute using a selection of available flowers.

Specific flowers can be requested and we will endeavour to fulfil these requests but in some cases where they need to be specially ordered these may incur extra costs.

All sizes quoted are approximate



### Posy Pads

FROM

20cm - £25

25cm - £30

30cm - £40

35cm - £50







### Based Posy Pad



#### FROM

30cm - £50

40cm - £60

45cm - £70

### Loose style Wreath





#### FROM

35cm - £55

40cm - £65

45cm - £75

50cm - £85









#### FROM

35cm - £55

40cm - £65

45cm - £75

50cm - £85







FROM
35cm ~ £60
45cm ~ £75
55cm ~ £90
60cm ~ £110







FROM 45cm - £70 55cm - £90 FROM
35cm - £65
45cm - £85
55cm - £100
60cm - £120









Chrysanthemum based entwined hearts 45cm x 65cm From £140



#### Based cross

#### FROM

60cm - £70

90cm - £90

120cm - £110

150cm - £130







### Loose style cross

#### FROM

60cm - £70

90cm - £90

120cm - £110

150cm - £130



### Based pillow



EDOM

FROM 35cm x 45cm £70 40cm x 55cm £80 45cm x 60cm £100 50cm x 65cm £120



#### Based cushion

#### FROM

40cm - £65

45cm - £80

55cm - £95





Your choice of letters or numbers on a stand £40 per letter or number

Includes
foliage or
ribbon
edging,
stand and
sprays







Single-end spray





#### FROM

60cm - £60

75cm - £75







Double end spray







#### FROM

60cm - £60

75cm