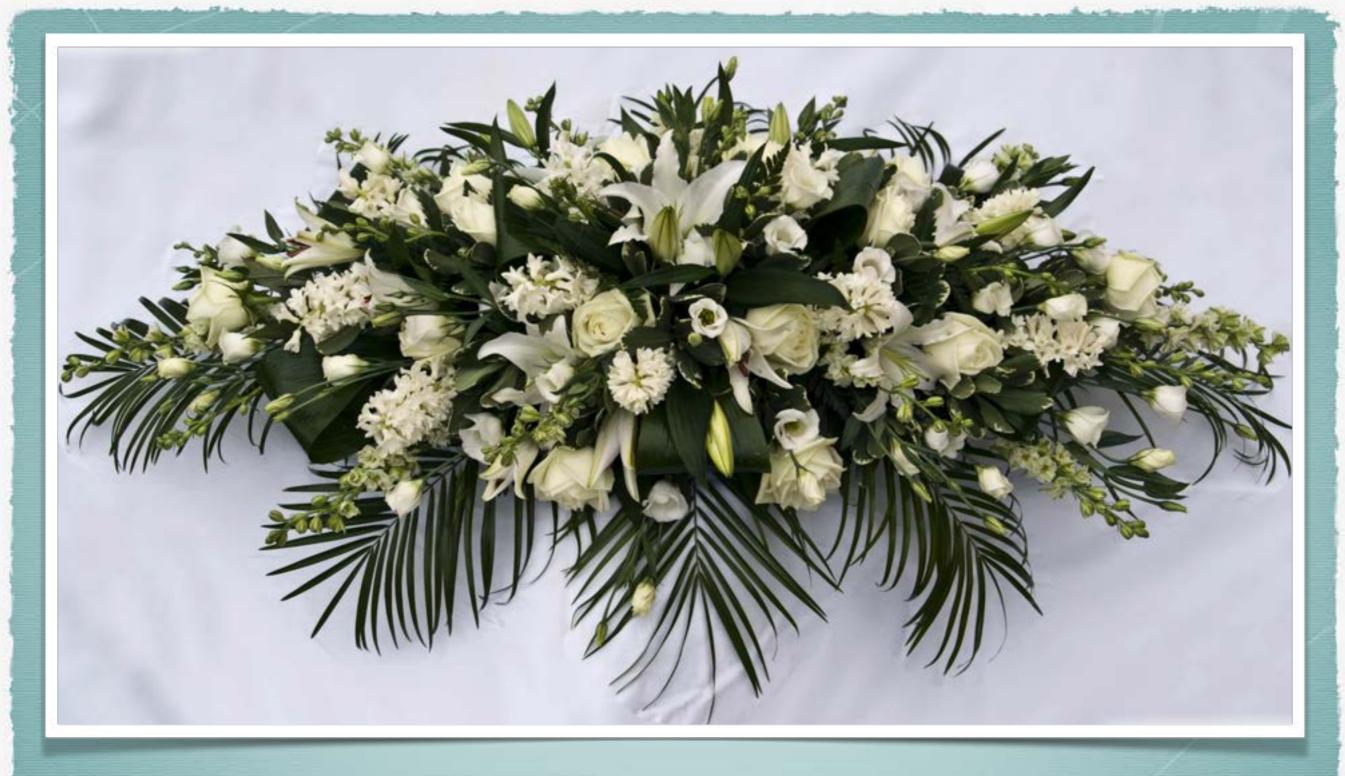

### Coffin sprays

90cm - £120 120cm - £150 150cm - £180 180cm - £210

### Rose coffin sprays

Price on request