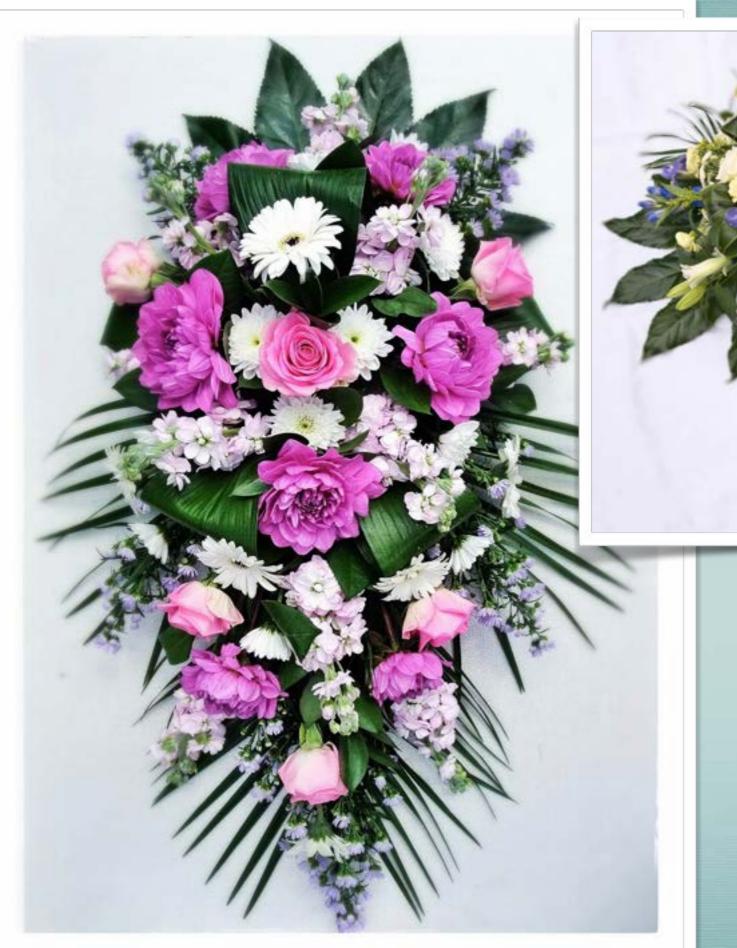

### Coffin sprays

90cm - £120 120cm - £150 150cm - £180 180cm - £210

### Rose coffin sprays

Price on request