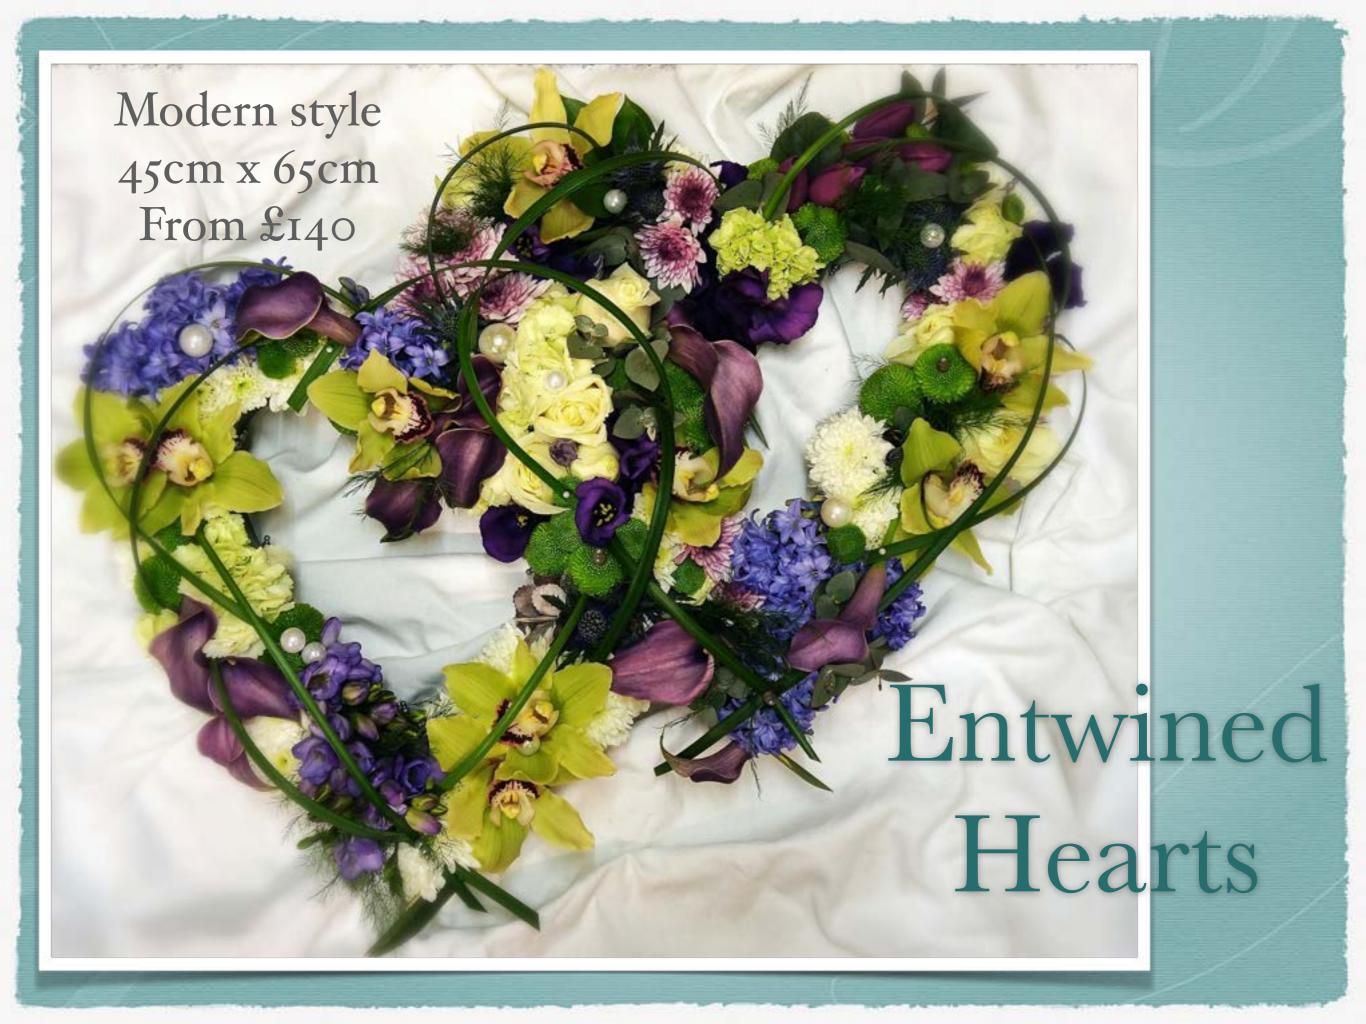

#### FROM

35cm - £55

40cm - £65

45cm - £75

50cm - £85

FROM
35cm ~ £60
45cm ~ £75
55cm ~ £90
60cm ~ £110

FROM 45cm - £70 55cm - £90 FROM
35cm - £65
45cm - £85
55cm - £100
60cm - £120

Chrysanthemum based entwined hearts 45cm x 65cm From £140