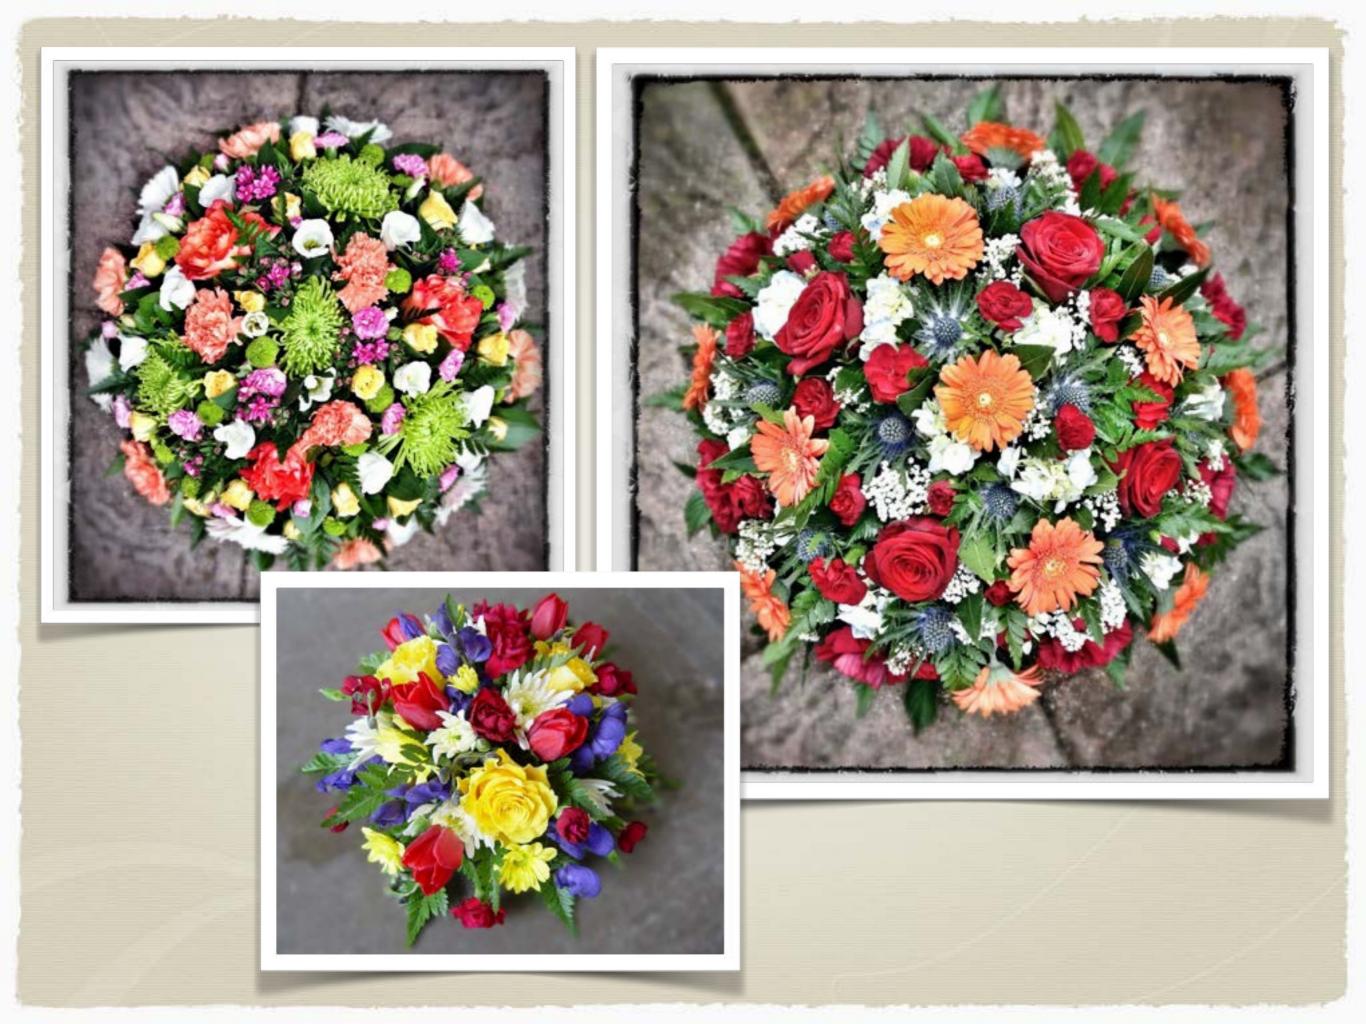

### Loose style Wreath

#### FROM

35cm - £55

40cm - £65

45cm - £75

50cm - £85

#### FROM

35cm - £55

40cm - £65

45cm - £75

50cm - £85

FROM
35cm ~ £60
45cm ~ £75
55cm ~ £90
60cm ~ £110

FROM 45cm - £70 55cm - £90 FROM
35cm - £65
45cm - £85
55cm - £100
60cm - £120

Chrysanthemum based entwined hearts 45cm x 65cm From £140