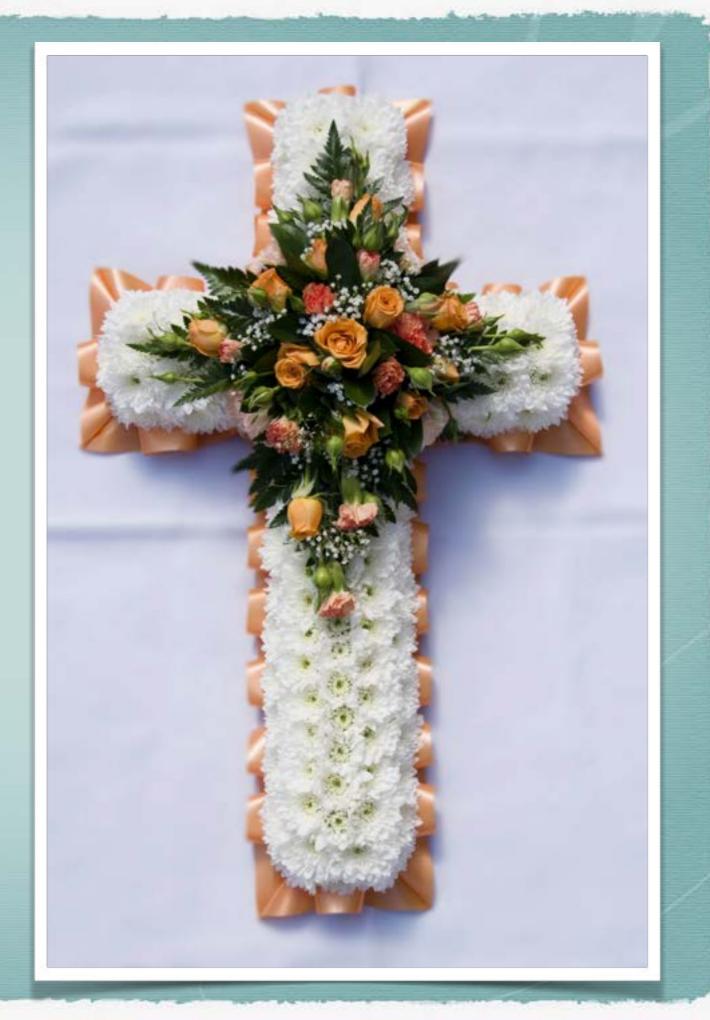

### Loose style cross

#### FROM

60cm - £70

90cm - £90

120cm - £110

150cm - £130