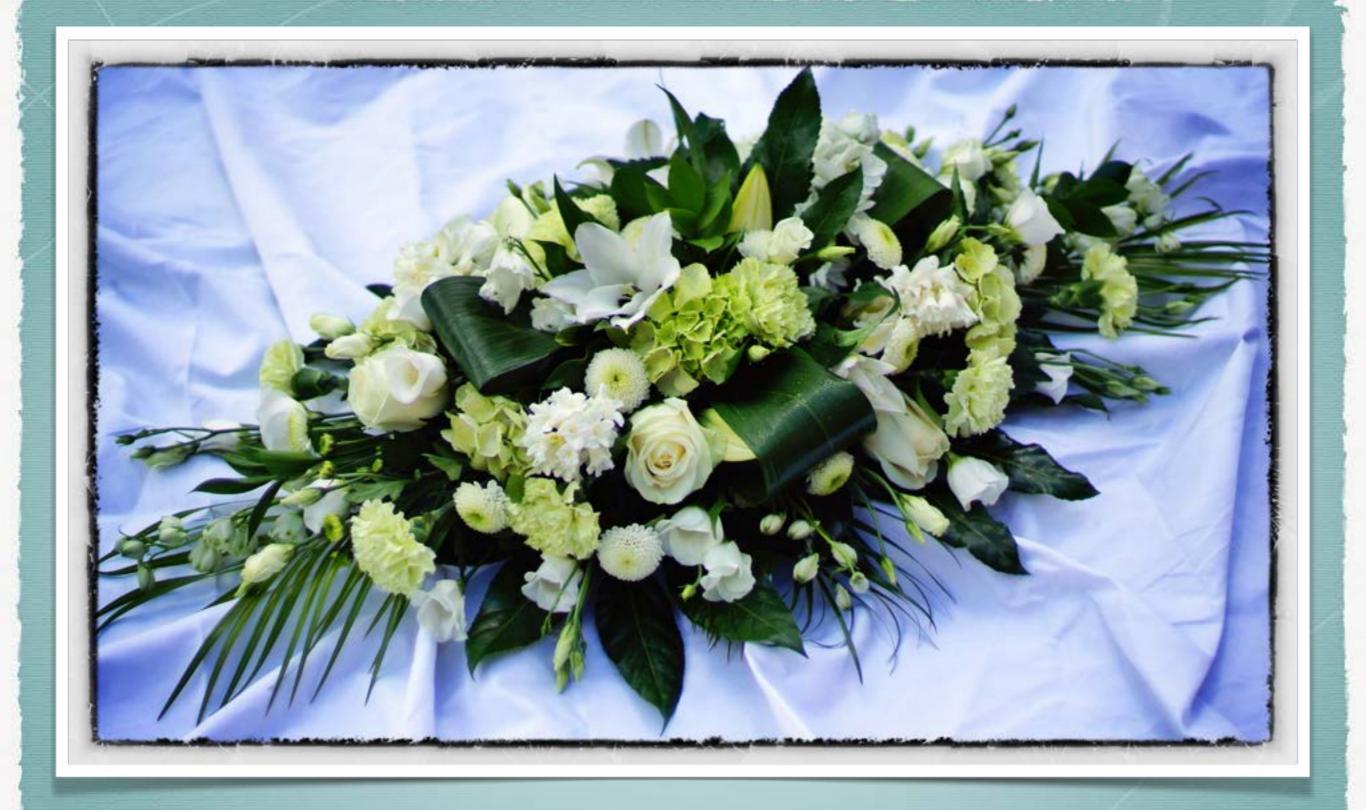

OM

35cm - £55

40cm - £65

45cm - £75

50cm - £85







FROM
35cm ~ £60
45cm ~ £75
55cm ~ £90
60cm ~ £110







FROM 45cm - £70 55cm - £90 FROM
35cm - £65
45cm - £85
55cm - £100
60cm - £120









Chrysanthemum based entwined hearts 45cm x 65cm From £140



#### Based cross

#### FROM

60cm - £70

90cm - £90

120cm - £110

150cm - £130







### Loose style cross

#### FROM

60cm - £70

90cm - £90

120cm - £110

150cm - £130



### Based pillow



EDOM

FROM 35cm x 45cm £70 40cm x 55cm £80 45cm x 60cm £100 50cm x 65cm £120



#### Based cushion

#### FROM

40cm - £65

45cm - £80

55cm - £95





Your choice of letters or numbers on a stand £40 per letter or number

Includes
foliage or
ribbon
edging,
stand and
sprays







Single-end spray





#### FROM

60cm - £60

75cm - £75







Double end spray







#### FROM

60cm - £60

75cm - £80



Arranged sheaf





FROM

60cm - £60

75cm - £80













Cut flower sprays



### Coffin sprays

90cm - £120 120cm - £150 150cm - £180 180cm - £210







### Rose coffin sprays



Price on request



## Baskets From £35



# Something different



If you have an idea for a personal tribute please don't hesitate to ask. We can advise as to wether the design can be done and the cost.



























### Voyles Florist

32 Main St.
Broughton Astley
Leicester Le9 6rd
Tel: 01455 286476

Email: enquiries@voylesflorist.com www.voylesflorist.com

Prices valid summer 2022 but are subject to change