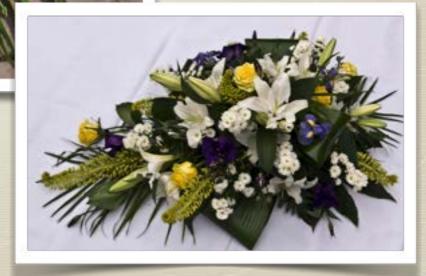

#### FROM

60cm - £60

75cm - £75

Double end spray

#### FROM

60cm - £60

75cm - £80

Arranged sheaf

FROM

60cm - £60

75cm - £80

Cut flower sprays