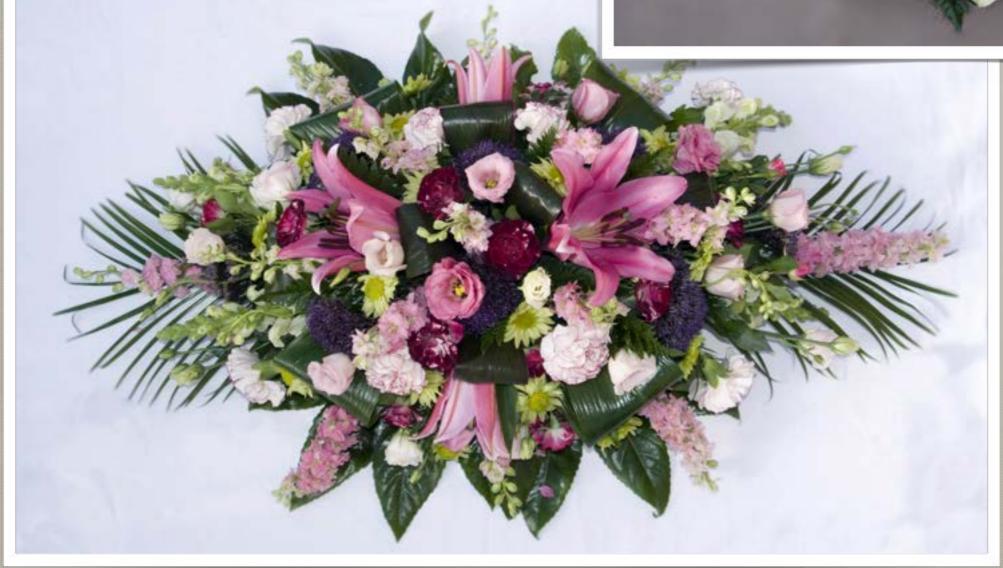

65

45cm - £75

50cm - £85







FROM
35cm ~ £60
45cm ~ £75
55cm ~ £90
60cm ~ £110







FROM 45cm - £70 55cm - £90 FROM
35cm - £65
45cm - £85
55cm - £100
60cm - £120









Chrysanthemum based entwined hearts 45cm x 65cm From £140



#### Based cross

#### FROM

60cm - £70

90cm - £90

120cm - £110

150cm - £130







### Loose style cross

#### FROM

60cm - £70

90cm - £90

120cm - £110

150cm - £130



### Based pillow



EDOM

FROM 35cm x 45cm £70 40cm x 55cm £80 45cm x 60cm £100 50cm x 65cm £120



#### Based cushion

#### FROM

40cm - £65

45cm - £80

55cm - £95





Your choice of letters or numbers on a stand £40 per letter or number

Includes
foliage or
ribbon
edging,
stand and
sprays







Single-end spray





#### FROM

60cm - £60

75cm - £75







Double end spray







#### FROM

60cm - £60

75cm - £80



Arranged sheaf





FROM

60cm - £60

75cm - £80













Cut flower sprays



### Coffin sprays

90cm - £120 120cm - £150 150cm - £180 180cm - £210







### Rose coffin sprays



Price on request



## Baskets From £35



# Something different



If you have an idea for a personal tribute please don't hesitate to ask. We can advise as to wether the design can be done and the cost.



























### Voyles Florist

32 Main St.
Broughton Astley
Leicester Le9 6rd
Tel: 01455 286476

Email: enquiries@voylesflorist.com www.voylesflorist.com

Prices valid summer 2022 but are subject to change