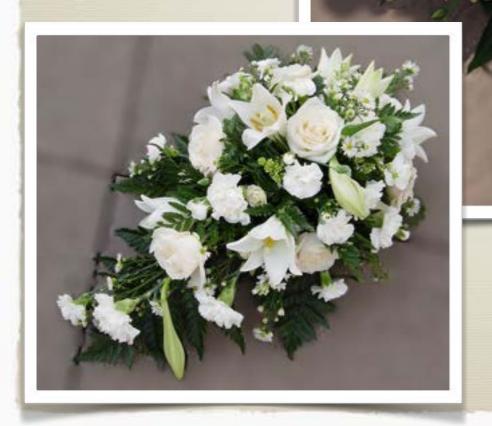

#### FROM

60cm - £60

75cm - £75

Double end spray

#### FROM

60cm - £60

75cm - £80

Arranged sheaf

FROM

60cm - £60

75cm - £80

Cut flower sprays