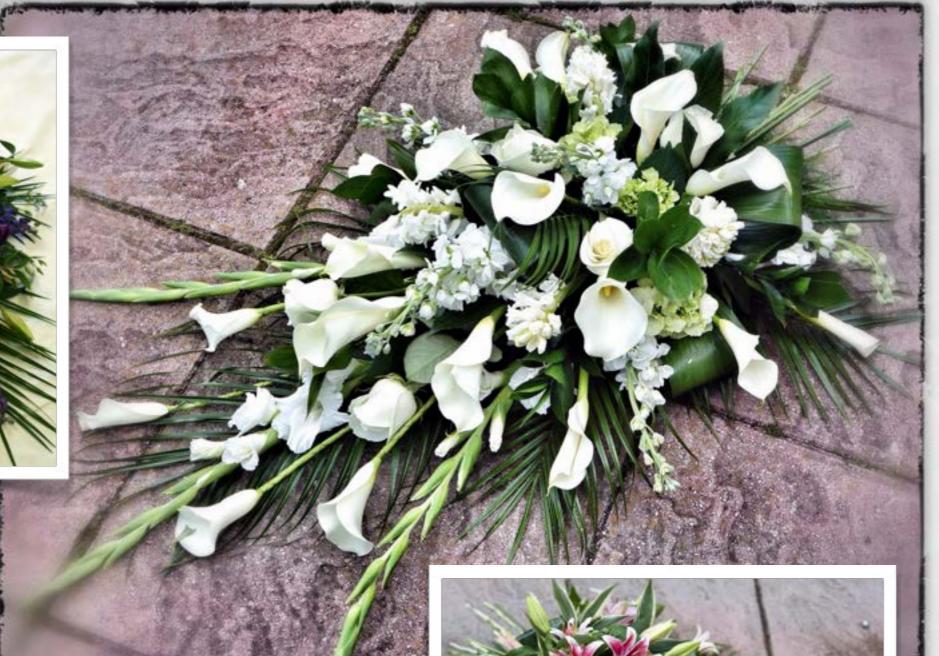

### Coffin sprays

90cm - £120 120cm - £150 150cm - £180 180cm - £210

### Rose coffin sprays

Price on request