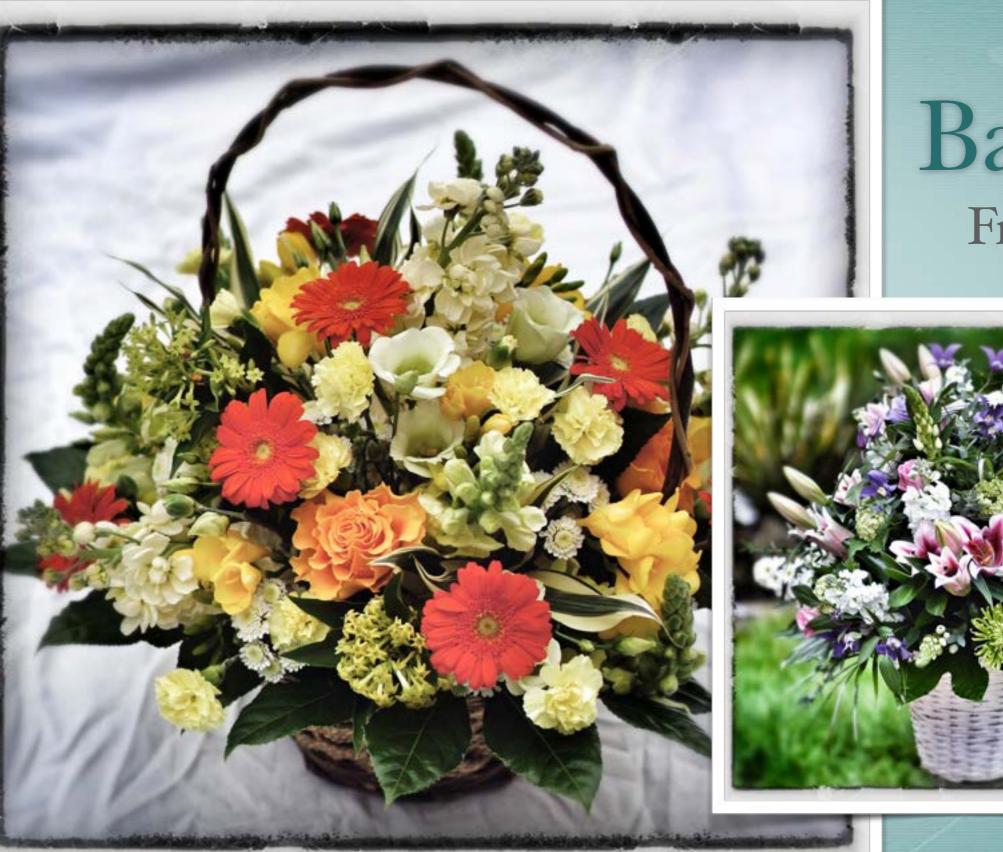

Based cross

#### FROM

60cm - £70

90cm - £90

120cm - £110

150cm - £130







### Loose style cross

#### FROM

60cm - £70

90cm - £90

120cm - £110

150cm - £130



### Based pillow



EDOM

FROM 35cm x 45cm £70 40cm x 55cm £80 45cm x 60cm £100 50cm x 65cm £120



#### Based cushion

#### FROM

40cm - £65

45cm - £80

55cm - £95





Your choice of letters or numbers on a stand £40 per letter or number

Includes
foliage or
ribbon
edging,
stand and
sprays







Single-end spray





#### FROM

60cm - £60

75cm - £75







Double end spray







#### FROM

60cm - £60

75cm - £80



Arranged sheaf





FROM

60cm - £60

75cm - £80













Cut flower sprays



### Coffin sprays

90cm - £120 120cm - £150 150cm - £180 180cm - £210







### Rose coffin sprays



Price on request



## Baskets From £35



# Something different



If you have an idea for a personal tribute please don't hesitate to ask. We can advise as to wether the design can be done and the cost.



























### Voyles Florist

32 Main St.
Broughton Astley
Leicester Le9 6rd
Tel: 01455 286476

Email: enquiries@voylesflorist.com www.voylesflorist.com

Prices valid summer 2022 but are subject to change