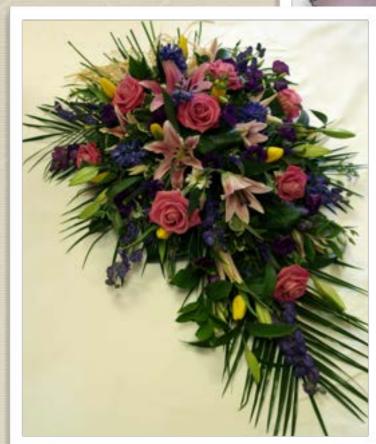

### Coffin sprays

90cm - £120 120cm - £150 150cm - £180 180cm - £210

### Rose coffin sprays

Price on request