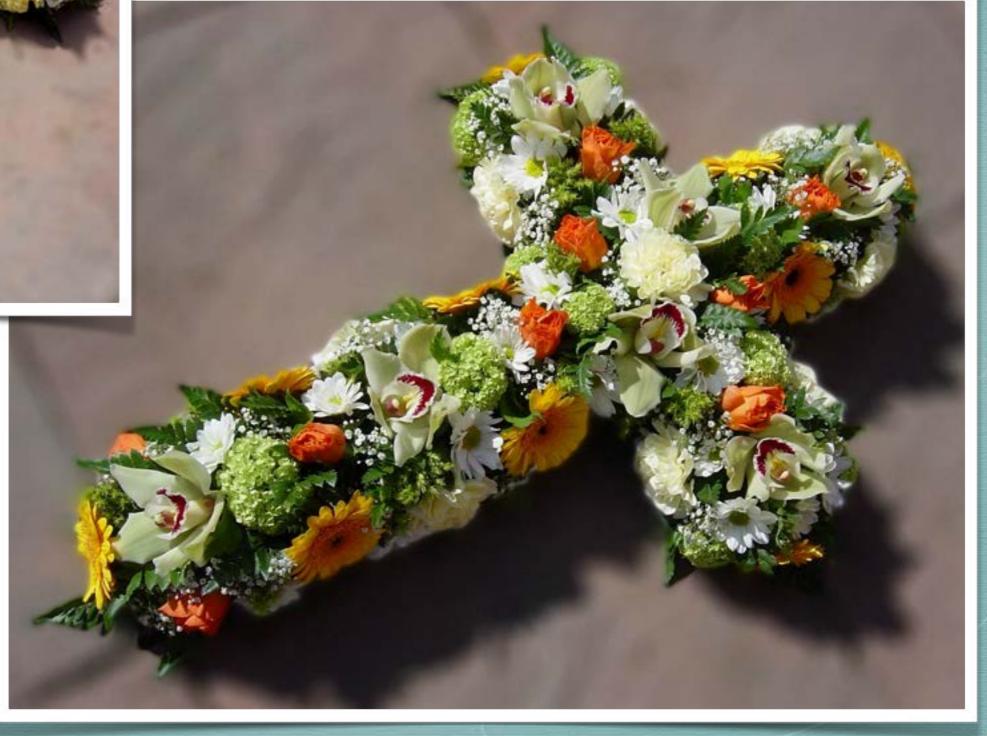

### Loose style cross

#### FROM

60cm - £70

90cm - £90

120cm - £110

150cm - £130