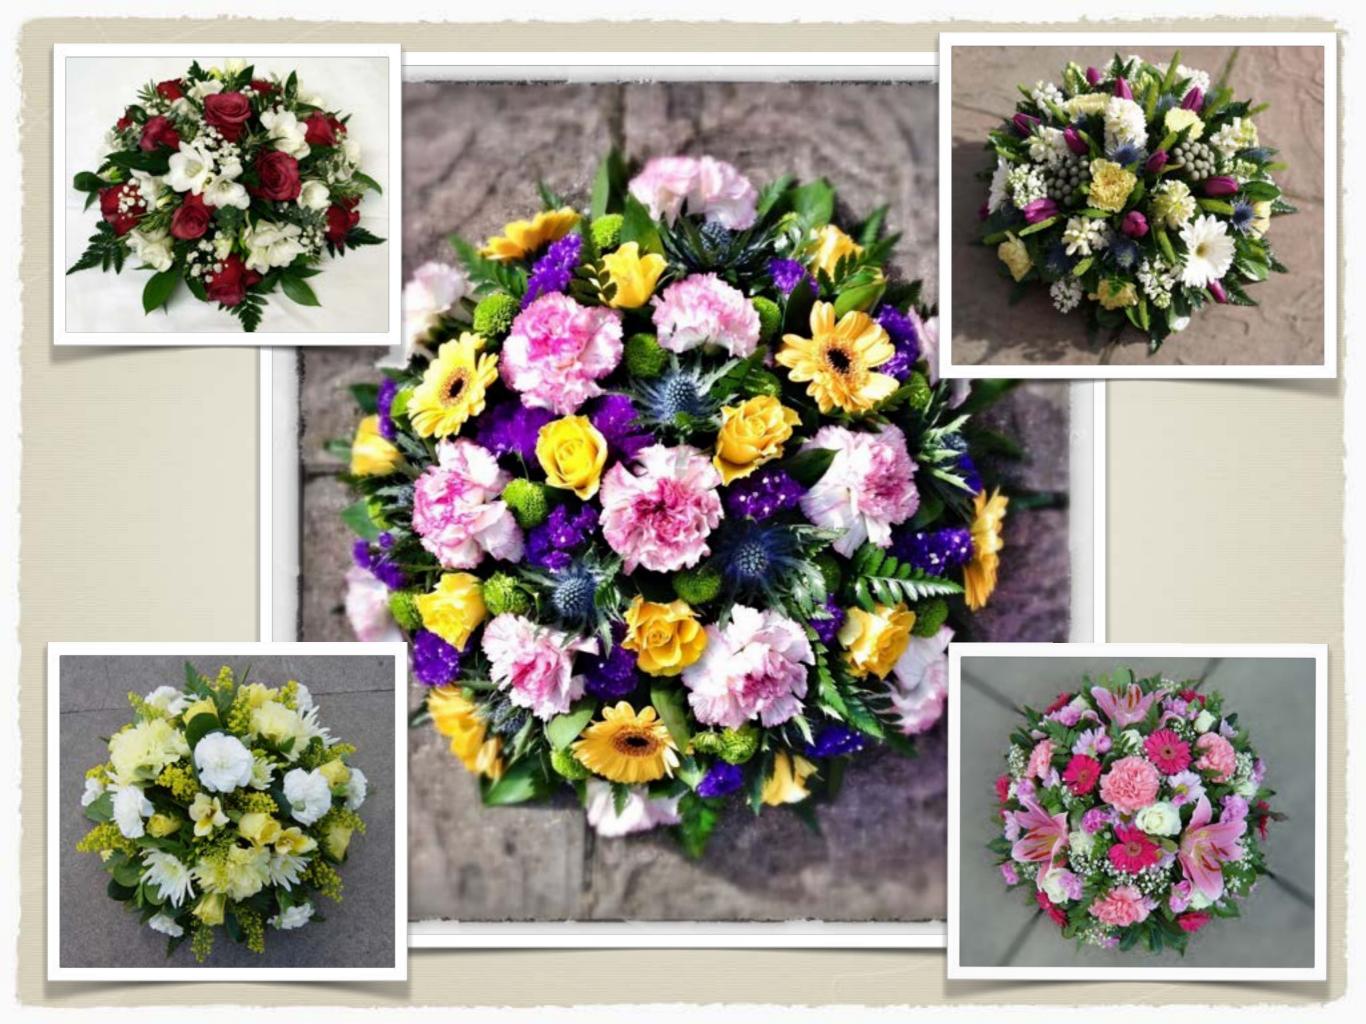

### Loose style Wreath

#### FROM

35cm - £55

40cm - £65

45cm - £75

50cm - £85

#### FROM

35cm - £55

40cm - £65

45cm - £75

50cm - £85

FROM
35cm ~ £60
45cm ~ £75
55cm ~ £90
60cm ~ £110

FROM 45cm - £70 55cm - £90 FROM
35cm - £65
45cm - £85
55cm - £100
60cm - £120

Chrysanthemum based entwined hearts 45cm x 65cm From £140