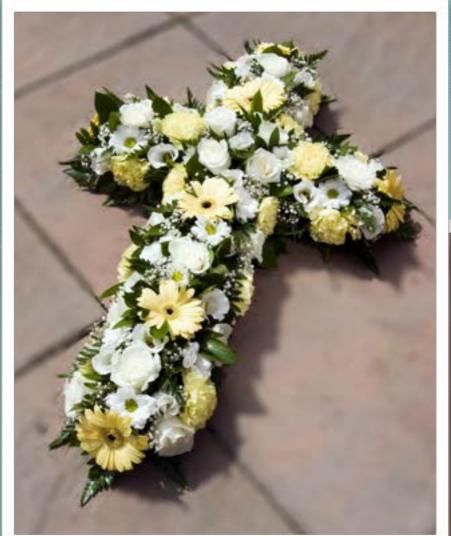

### Loose style cross

#### FROM

60cm - £70

90cm - £90

120cm - £110

150cm - £130