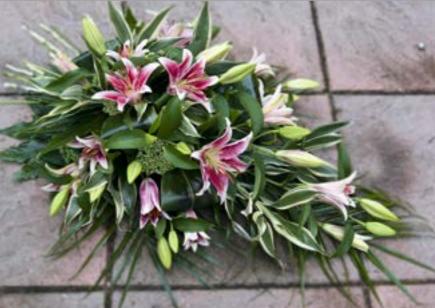

### Loose style Wreath

#### FROM

35cm - £55

40cm - £65

45cm - £75

50cm - £85