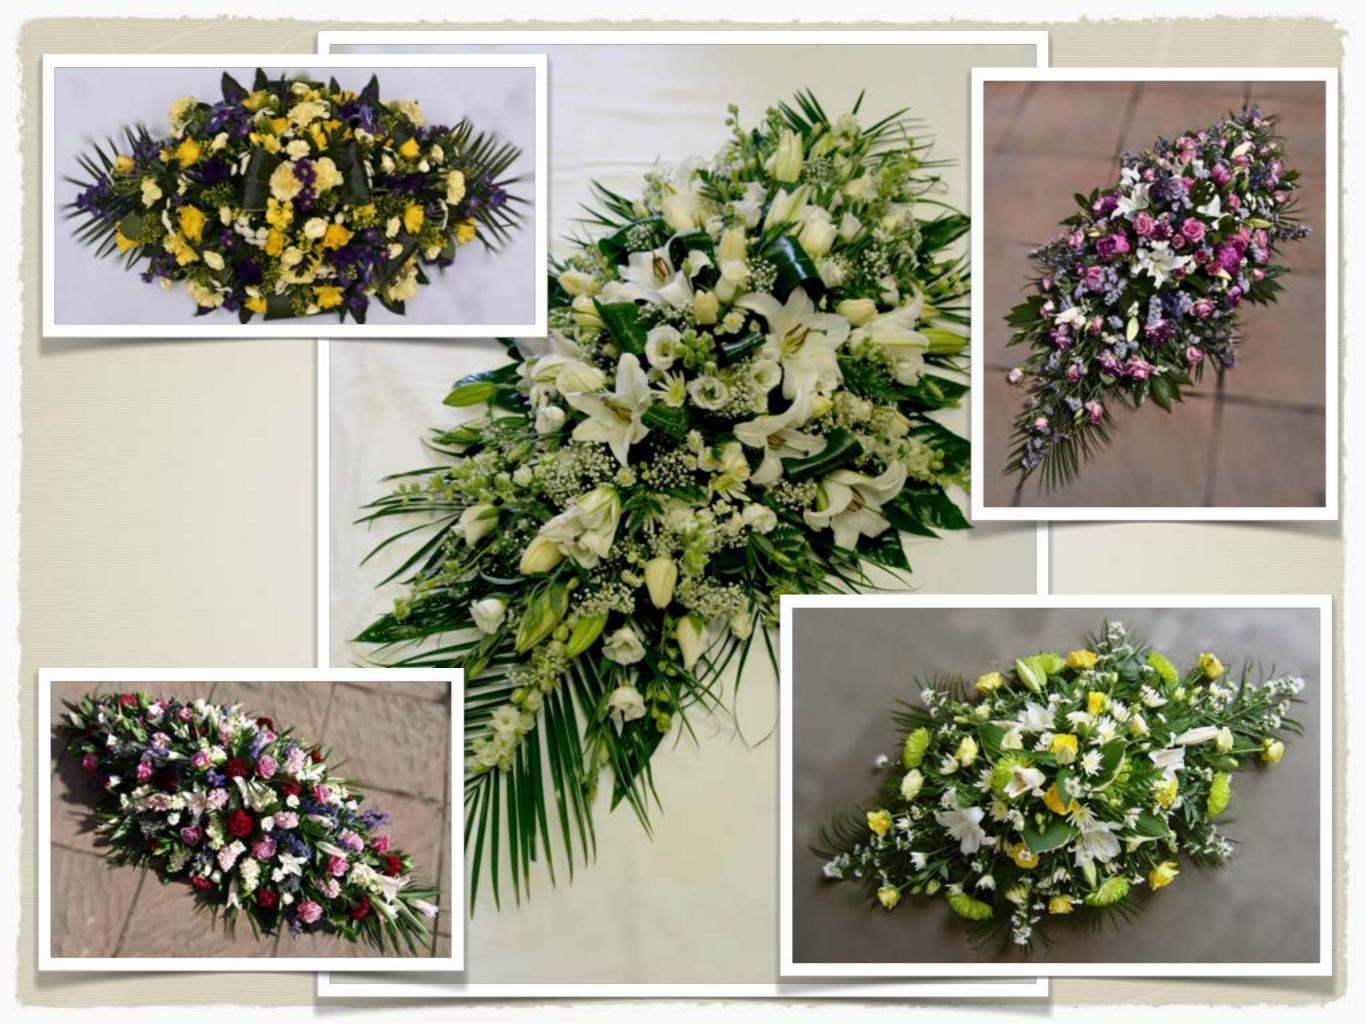

### Coffin sprays

90cm - £120 120cm - £150 150cm - £180 180cm - £210

### Rose coffin sprays

Price on request