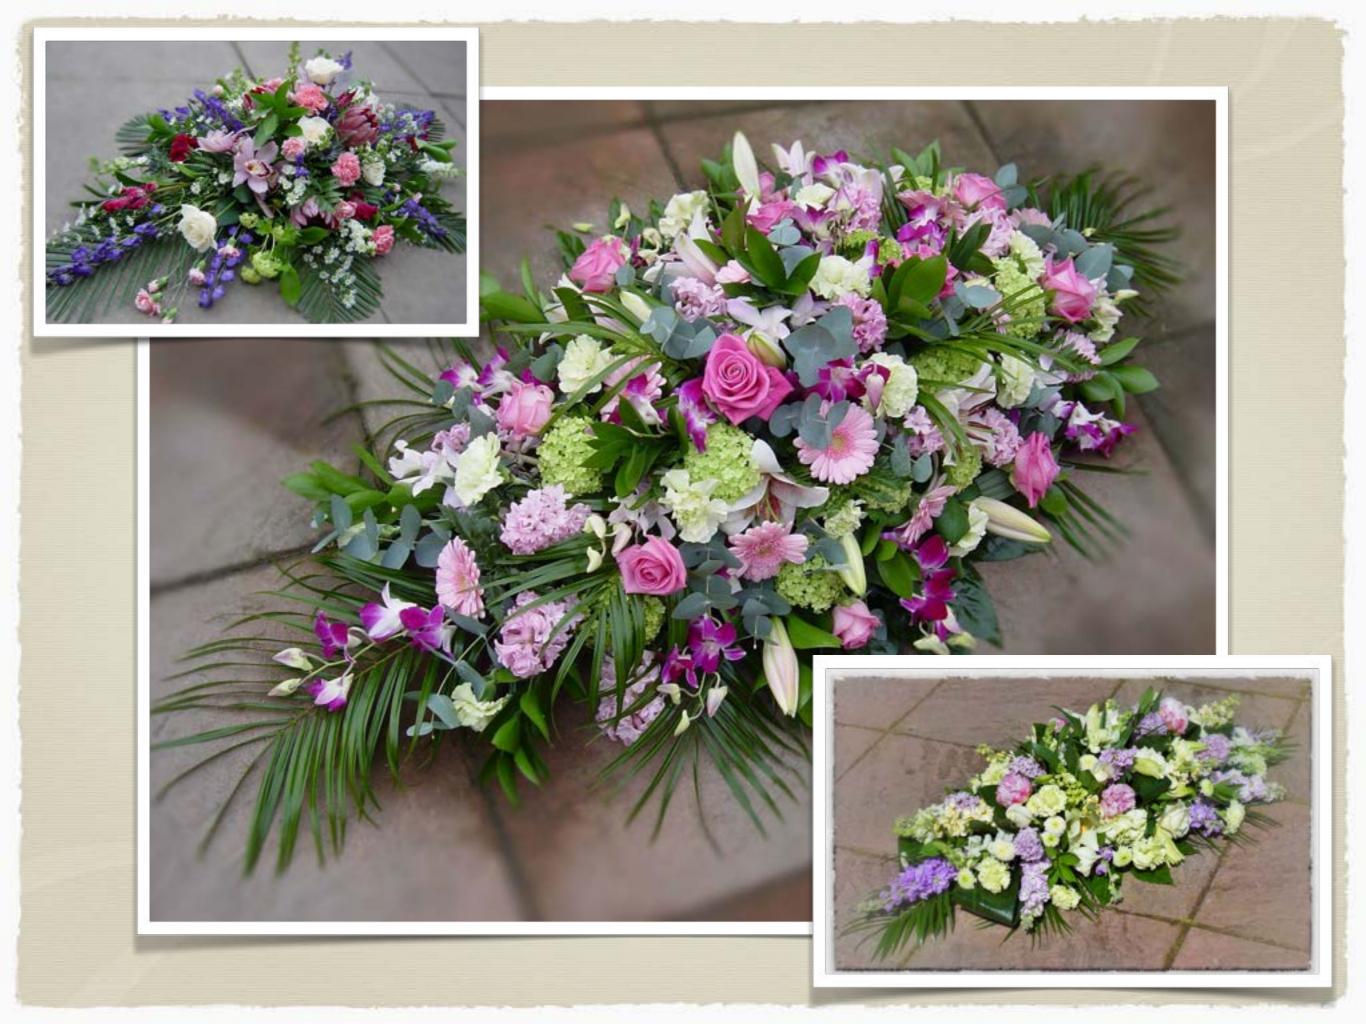

### Coffin sprays

90cm - £120 120cm - £150 150cm - £180 180cm - £210

### Rose coffin sprays

Price on request