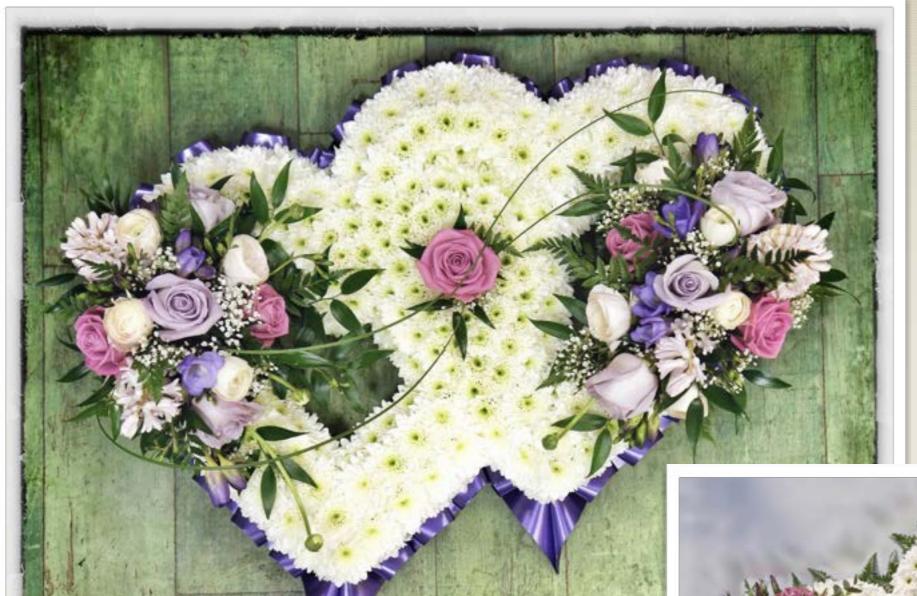

#### FROM

35cm - £55

40cm - £65

45cm - £75

50cm - £85

FROM
35cm ~ £60
45cm ~ £75
55cm ~ £90
60cm ~ £110

FROM 45cm - £70 55cm - £90 FROM
35cm - £65
45cm - £85
55cm - £100
60cm - £120

Chrysanthemum based entwined hearts 45cm x 65cm From £140