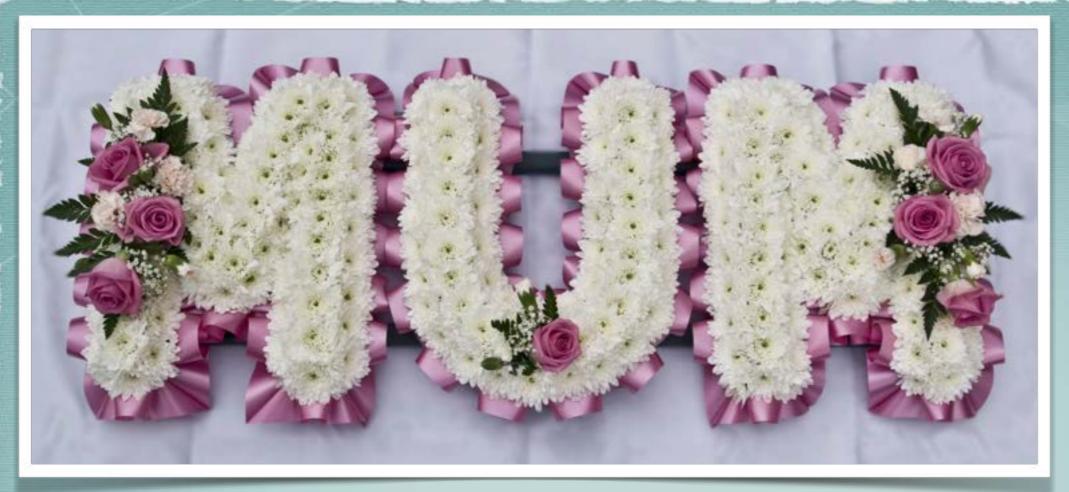

#### FROM

40cm - £65

45cm - £80

55cm - £95

Your choice of letters or numbers on a stand £40 per letter or number

Includes
foliage or
ribbon
edging,
stand and
sprays

Single-end spray