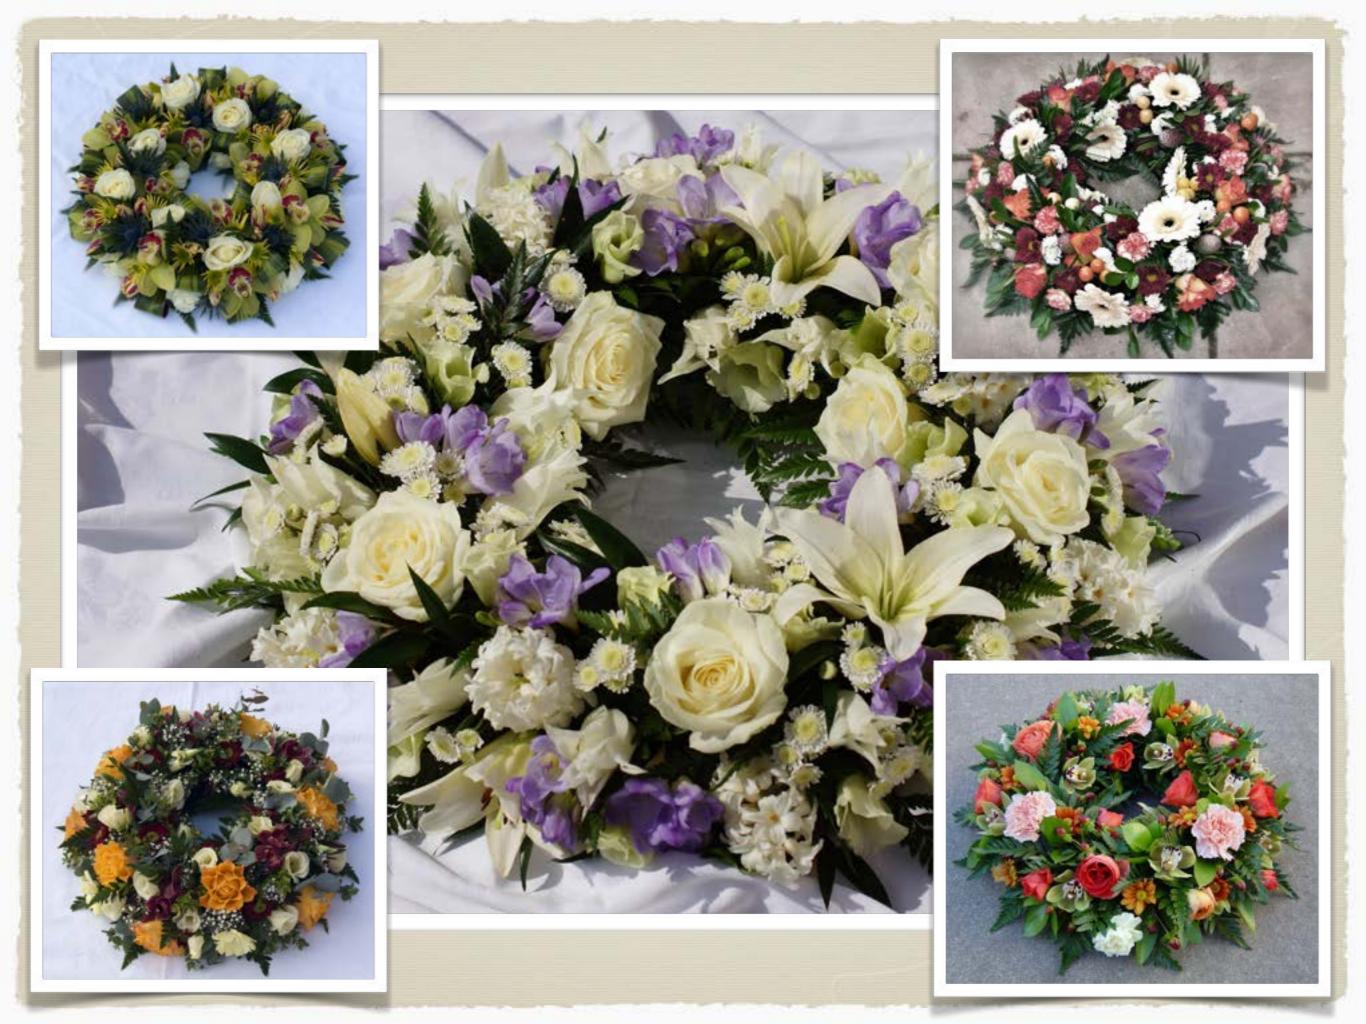

### Loose style Wreath

#### FROM

35cm - £55

40cm - £65

45cm - £75

50cm - £85