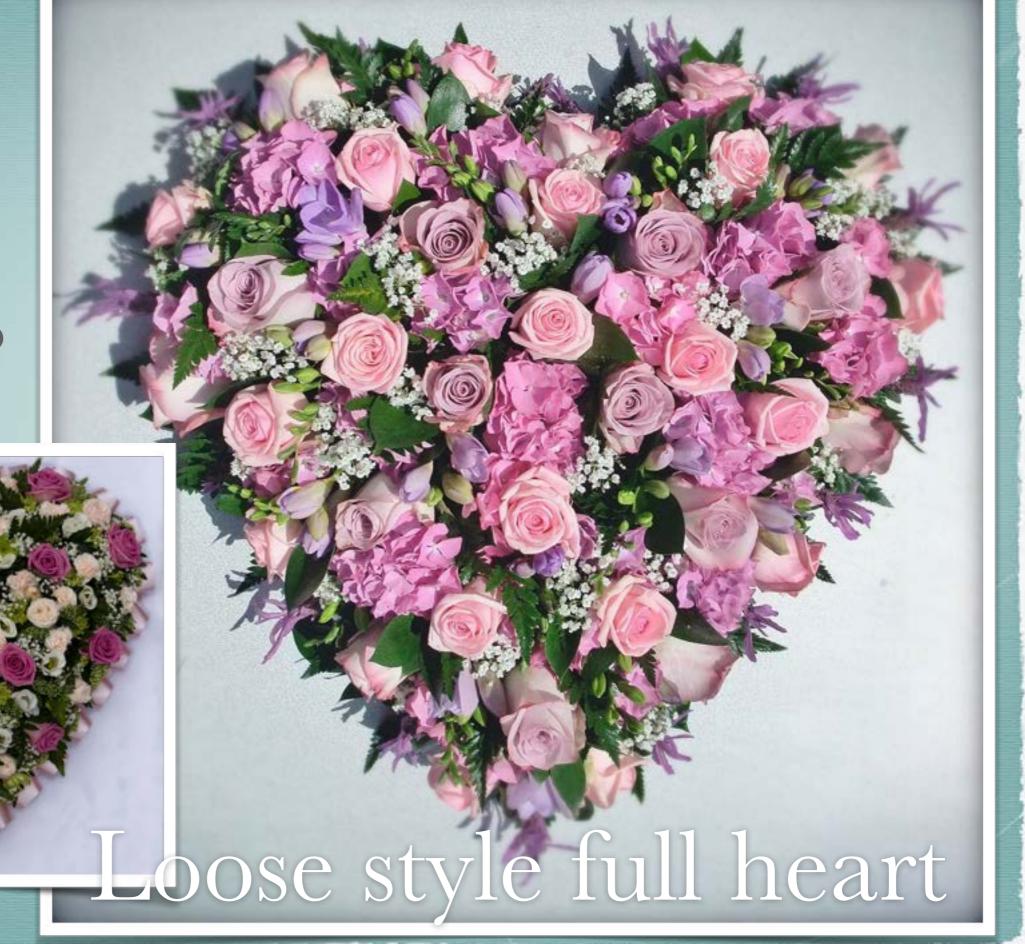

### Loose style Wreath

#### FROM

35cm - £55

40cm - £65

45cm - £75

50cm - £85