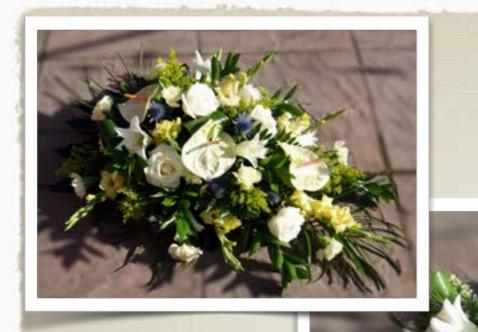

#### FROM

60cm - £60

75cm - £75

Double end spray

#### FROM

60cm - £60

75cm - £80

Arranged sheaf

FROM

60cm - £60

75cm - £80

Cut flower sprays