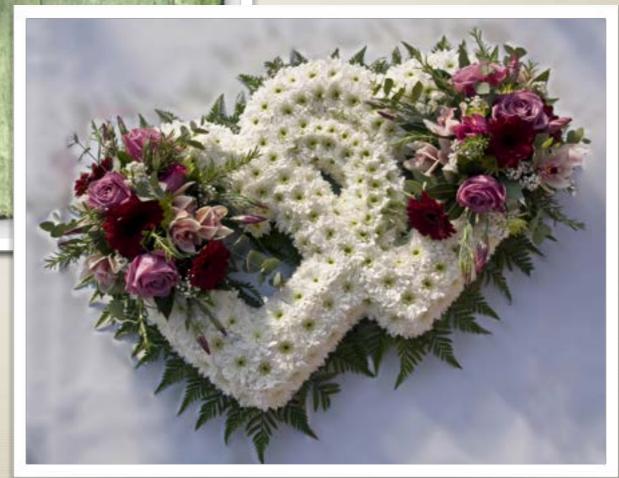

#### FROM

35cm - £55

40cm - £65

45cm - £75

50cm - £85

FROM
35cm ~ £60
45cm ~ £75
55cm ~ £90
60cm ~ £110

FROM 45cm - £70 55cm - £90 FROM
35cm - £65
45cm - £85
55cm - £100
60cm - £120

Chrysanthemum based entwined hearts 45cm x 65cm From £140