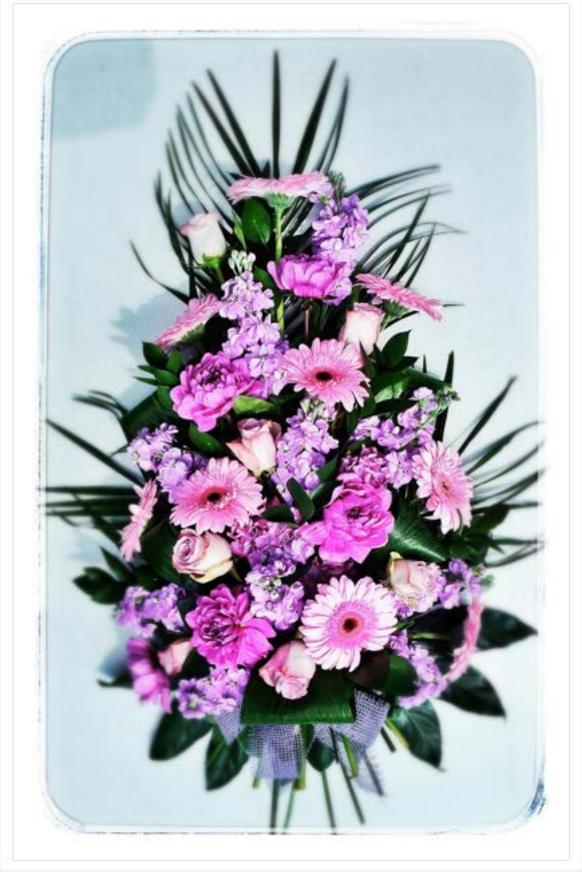

### Based pillow

EDOM

FROM 35cm x 45cm £70 40cm x 55cm £80 45cm x 60cm £100 50cm x 65cm £120