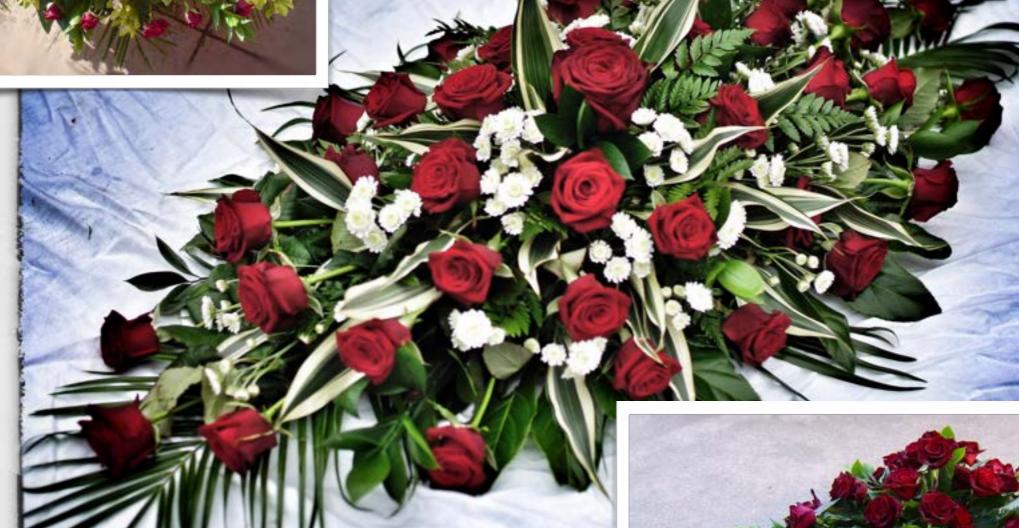

### Coffin sprays

90cm - £120 120cm - £150 150cm - £180 180cm - £210

### Rose coffin sprays

Price on request