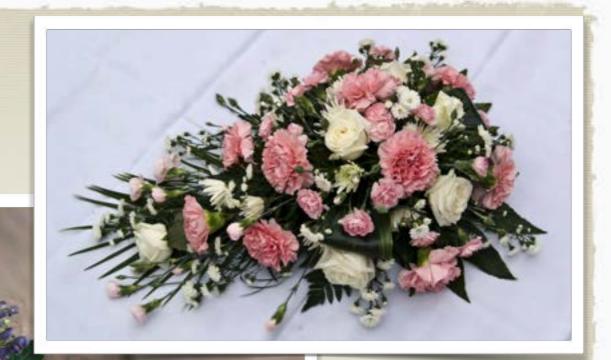

#### FROM

60cm - £60

75cm - £75

Double end spray

#### FROM

60cm - £60

75cm - £80

Arranged sheaf

FROM

60cm - £60

75cm - £80

Cut flower sprays