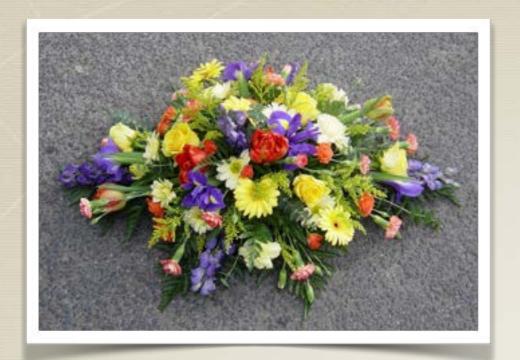

- £65

45cm - £75

50cm - £85







FROM
35cm ~ £60
45cm ~ £75
55cm ~ £90
60cm ~ £110







FROM 45cm - £70 55cm - £90 FROM
35cm - £65
45cm - £85
55cm - £100
60cm - £120









Chrysanthemum based entwined hearts 45cm x 65cm From £140



#### Based cross

#### FROM

60cm - £70

90cm - £90

120cm - £110

150cm - £130







### Loose style cross

#### FROM

60cm - £70

90cm - £90

120cm - £110

150cm - £130



### Based pillow



EDOM

FROM 35cm x 45cm £70 40cm x 55cm £80 45cm x 60cm £100 50cm x 65cm £120



#### Based cushion

#### FROM

40cm - £65

45cm - £80

55cm - £95





Your choice of letters or numbers on a stand £40 per letter or number

Includes
foliage or
ribbon
edging,
stand and
sprays







Single-end spray





#### FROM

60cm - £60

75cm - £75







Double end spray







#### FROM

60cm - £60

75cm - £80



Arranged sheaf





FROM

60cm - £60

75cm - £80













Cut flower sprays



### Coffin sprays

90cm - £120 120cm - £150 150cm - £180 180cm - £210







### Rose coffin sprays



Price on request



## Baskets From £35



# Something different



If you have an idea for a personal tribute please don't hesitate to ask. We can advise as to wether the design can be done and the cost.



























### Voyles Florist

32 Main St.
Broughton Astley
Leicester Le9 6rd
Tel: 01455 286476

Email: enquiries@voylesflorist.com www.voylesflorist.com

Prices valid summer 2022 but are subject to change