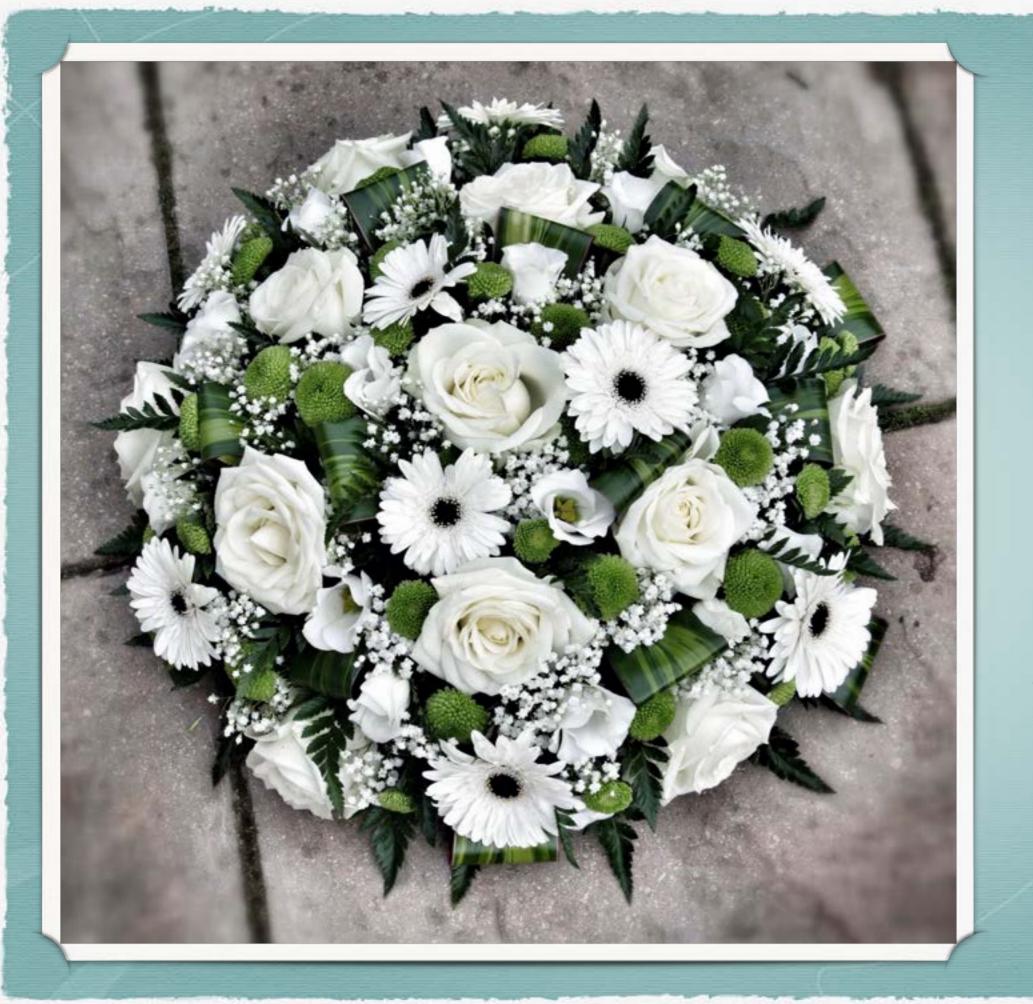

### Posy Pads

FROM

20cm - £25

25cm - £30

30cm - £40

35cm - £50

### Based Posy Pad

#### FROM

30cm - £50

40cm - £60

45cm - £70