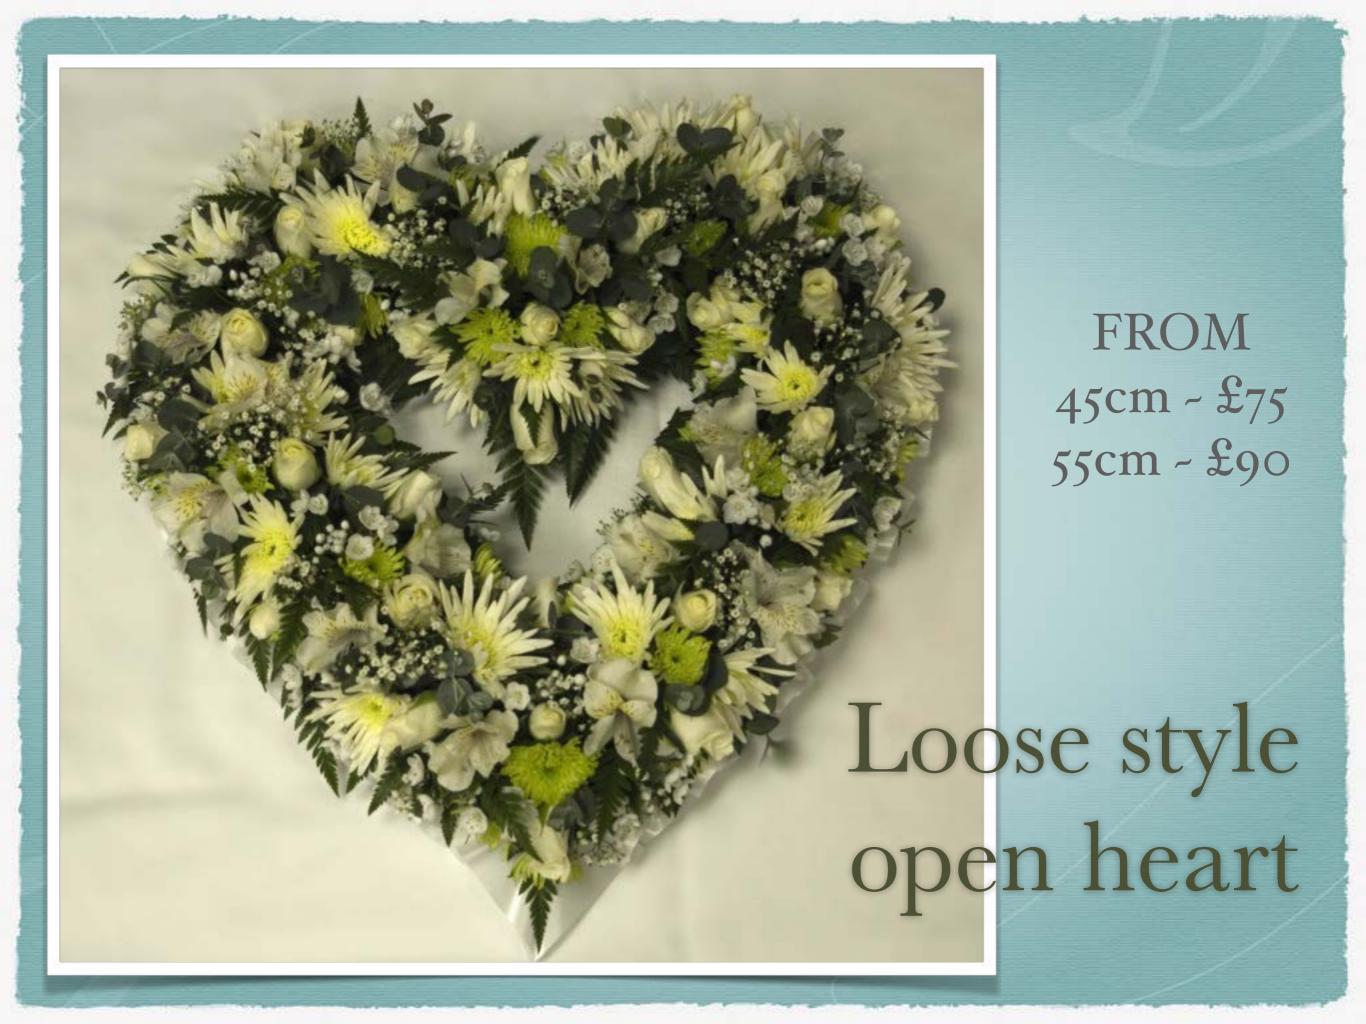

### Loose style Wreath

#### FROM

35cm - £55

40cm - £65

45cm - £75

50cm - £85

#### FROM

35cm - £55

40cm - £65

45cm - £75

50cm - £85

FROM
35cm ~ £60
45cm ~ £75
55cm ~ £90
60cm ~ £110

FROM 45cm - £70 55cm - £90 FROM
35cm - £65
45cm - £85
55cm - £100
60cm - £120

Chrysanthemum based entwined hearts 45cm x 65cm From £140