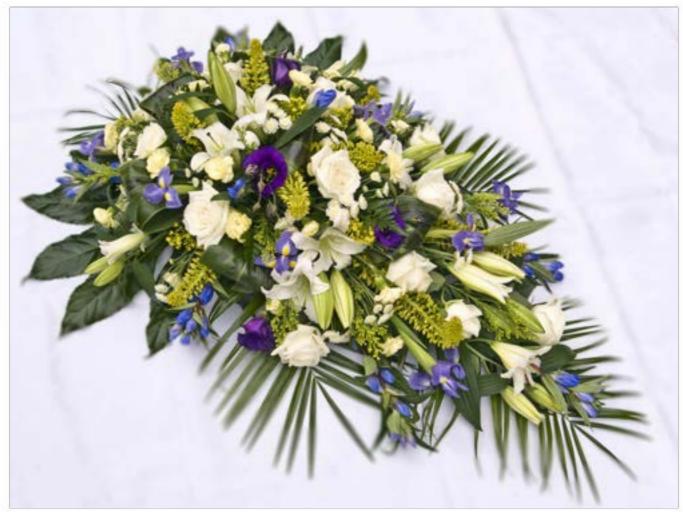

### Coffin sprays

90cm - £120 120cm - £150 150cm - £180 180cm - £210

### Rose coffin sprays

Price on request