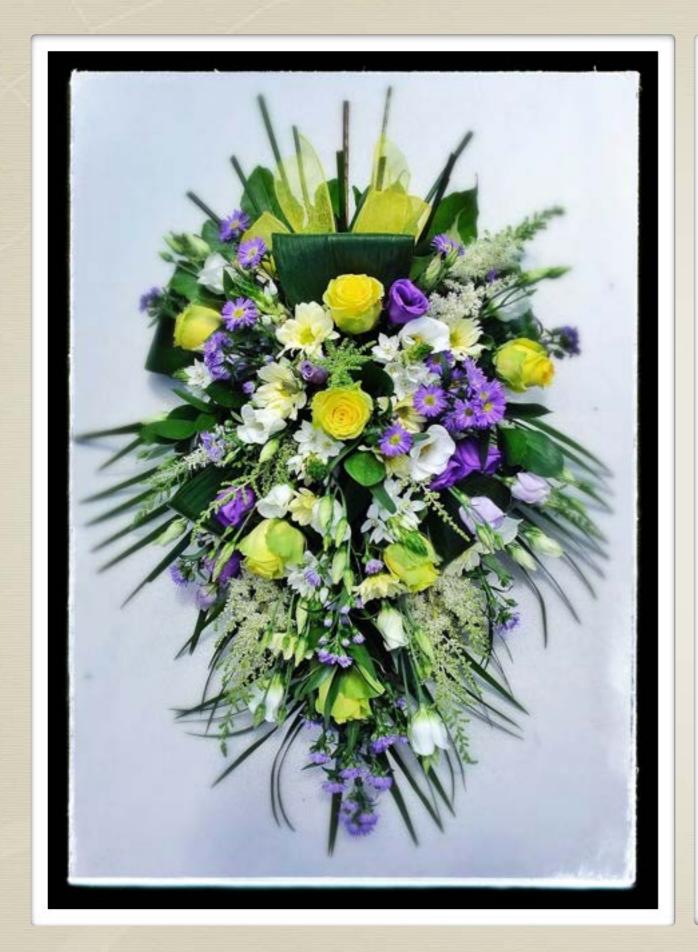

#### FROM

60cm - £60

75cm - £75

Double end spray

#### FROM

60cm - £60

75cm - £80

Arranged sheaf

FROM

60cm - £60

75cm - £80

Cut flower sprays