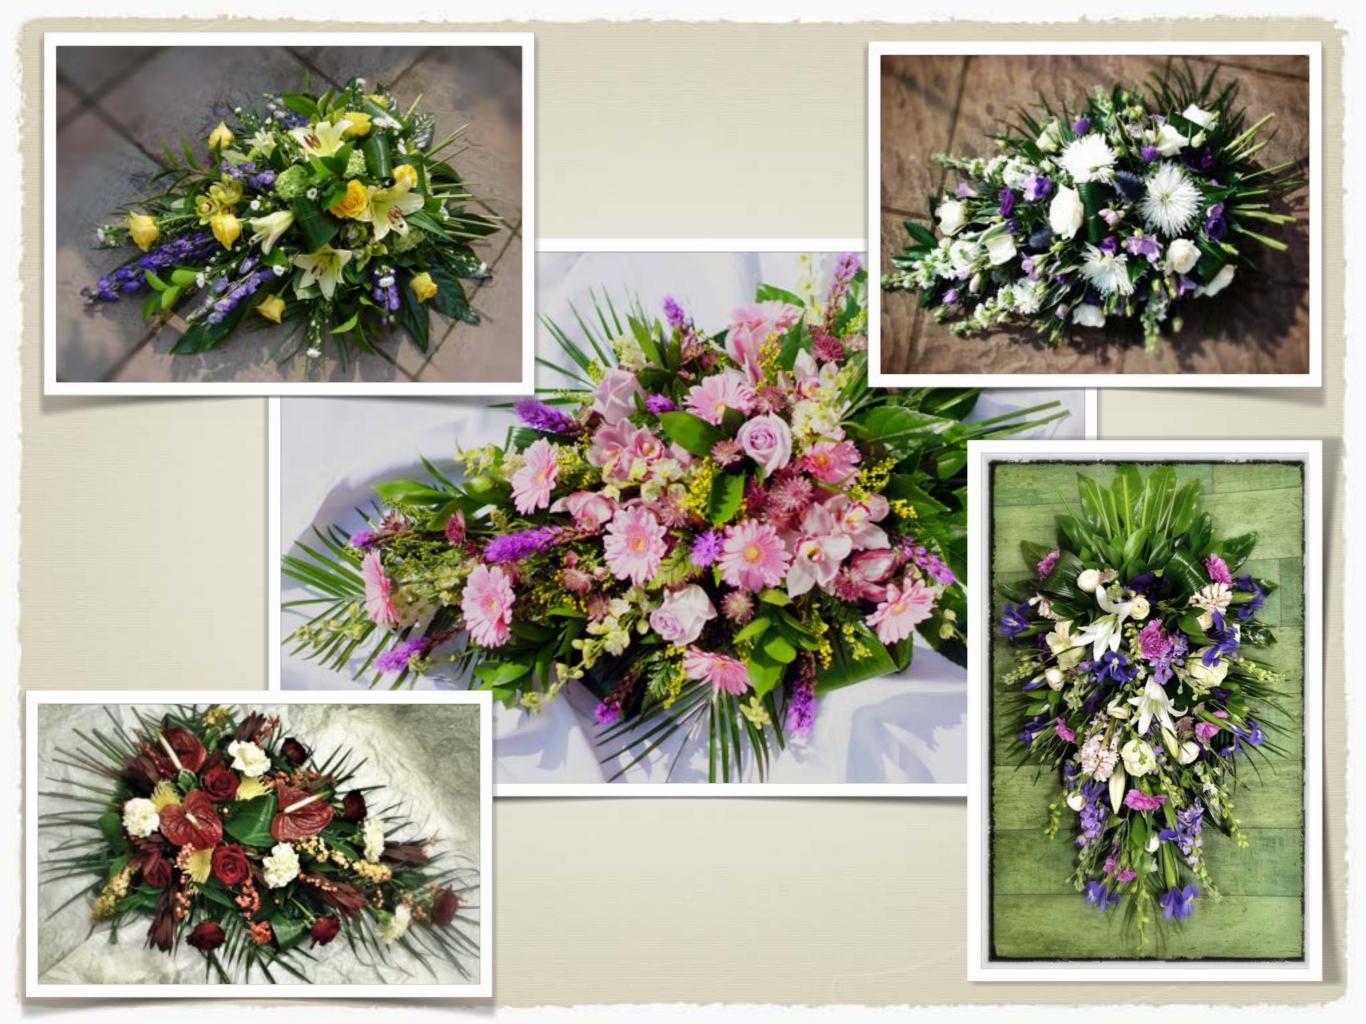

### Coffin sprays

90cm - £120 120cm - £150 150cm - £180 180cm - £210

### Rose coffin sprays

Price on request