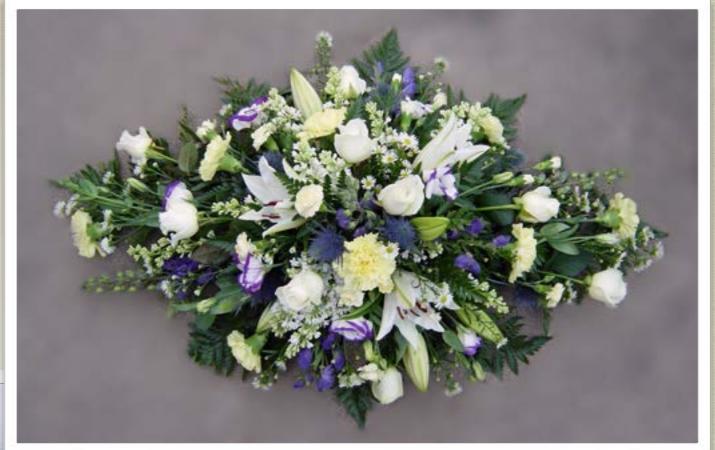

£65

45cm - £75

50cm - £85







FROM
35cm ~ £60
45cm ~ £75
55cm ~ £90
60cm ~ £110







FROM 45cm - £70 55cm - £90 FROM
35cm - £65
45cm - £85
55cm - £100
60cm - £120









Chrysanthemum based entwined hearts 45cm x 65cm From £140



#### Based cross

#### FROM

60cm - £70

90cm - £90

120cm - £110

150cm - £130







### Loose style cross

#### FROM

60cm - £70

90cm - £90

120cm - £110

150cm - £130



### Based pillow



EDOM

FROM 35cm x 45cm £70 40cm x 55cm £80 45cm x 60cm £100 50cm x 65cm £120



#### Based cushion

#### FROM

40cm - £65

45cm - £80

55cm - £95





Your choice of letters or numbers on a stand £40 per letter or number

Includes
foliage or
ribbon
edging,
stand and
sprays







Single-end spray





#### FROM

60cm - £60

75cm - £75







Double end spray







#### FROM

60cm - £60

75cm - £80



Arranged sheaf





FROM

60cm - £60

75cm - £80













Cut flower sprays



### Coffin sprays

90cm - £120 120cm - £150 150cm - £180 180cm - £210







### Rose coffin sprays



Price on request



## Baskets From £35



# Something different



If you have an idea for a personal tribute please don't hesitate to ask. We can advise as to wether the design can be done and the cost.



























### Voyles Florist

32 Main St.
Broughton Astley
Leicester Le9 6rd
Tel: 01455 286476

Email: enquiries@voylesflorist.com www.voylesflorist.com

Prices valid summer 2022 but are subject to change