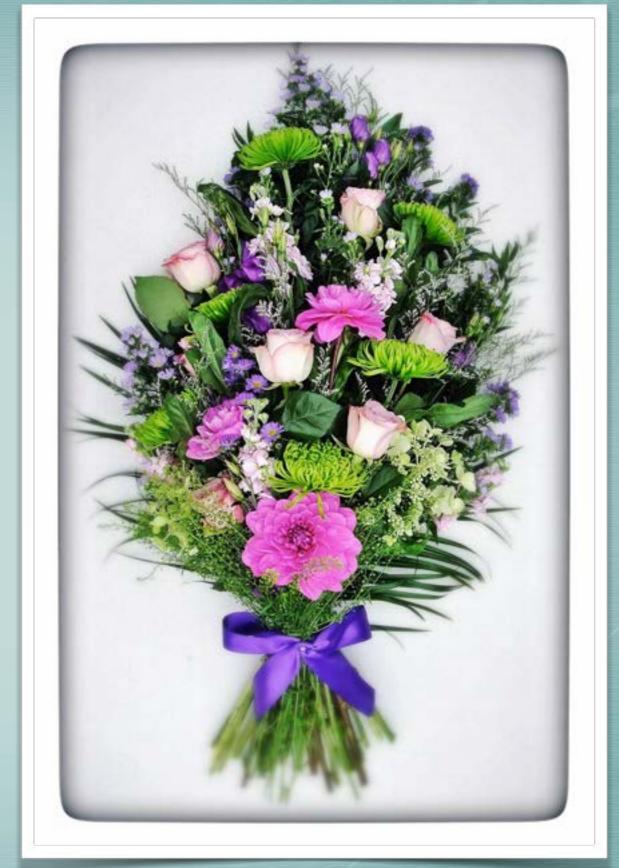

#### FROM

60cm - £60

75cm - £80

Arranged sheaf

FROM

60cm - £60

75cm - £80

Cut flower sprays