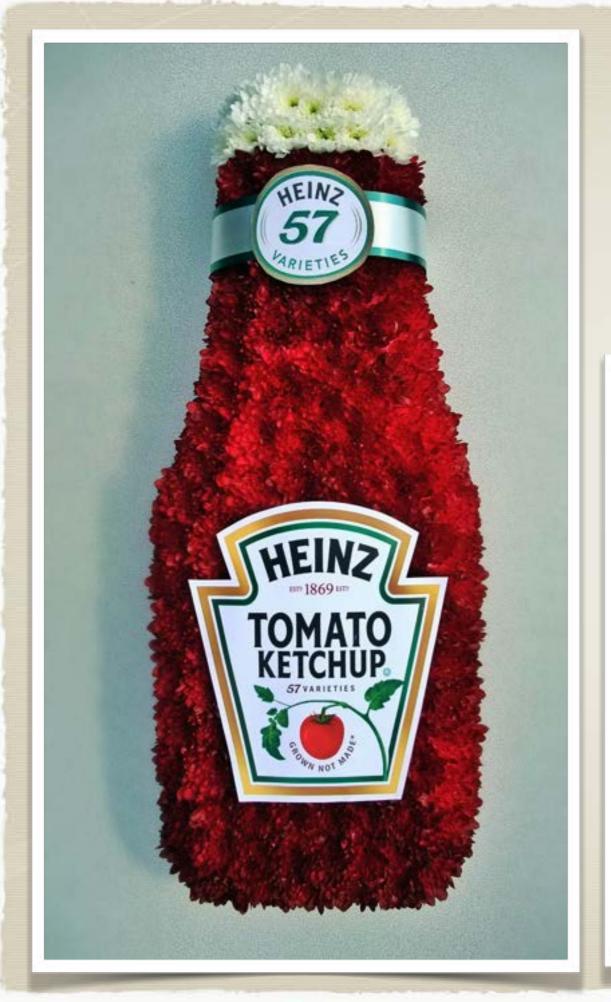

# Something different

If you have an idea for a personal tribute please don't hesitate to ask. We can advise as to wether the design can be done and the cost.