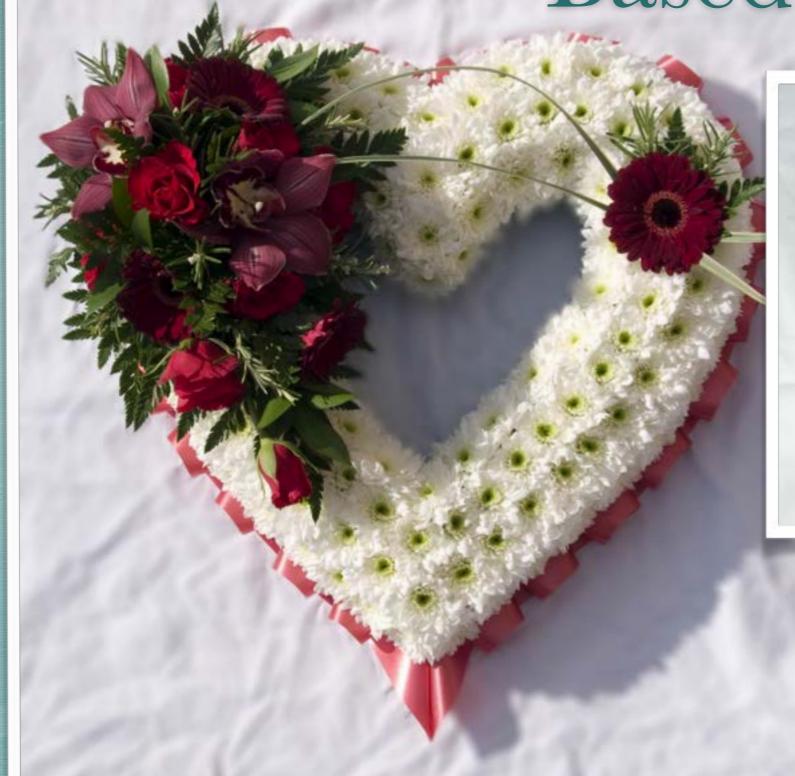

Due to seasonal availability not all designs can be done as shown so we request that you choose a design, size, colour scheme and choice of edging where appropriate so we can prepare your tribute using a selection of available flowers.

Specific flowers can be requested and we will endeavour to fulfil these requests but in some cases where they need to be specially ordered these may incur extra costs.

All sizes quoted are approximate



### Posy Pads

FROM

20cm - £25

25cm - £30

30cm - £40

35cm - £50







### Based Posy Pad



#### FROM

30cm - £50

40cm - £60

45cm - £70

### Loose style Wreath





#### FROM

35cm - £55

40cm - £65

45cm - £75

50cm - £85









#### FROM

35cm - £55

40cm - £65

45cm - £75

50cm - £85







FROM
35cm ~ £60
45cm ~ £75
55cm ~ £90
60cm ~ £110







FROM 45cm - £70 55cm - £90 FROM
35cm - £65
45cm - £85
55cm - £100
60cm - £120









Chrysanthemum based entwined hearts 45cm x 65cm From £140



#### Based cross

#### FROM

60cm - £70

90cm - £90

120cm - £110

150cm - £130







### Loose style cross

#### FROM

60cm - £70

90cm - £90

120cm - £110

150cm - £130



### Based pillow



EDOM

FROM 35cm x 45cm £70 40cm x 55cm £80 45cm x 60cm £100 50cm x 65cm £120



#### Based cushion

#### FROM

40cm - £65

45cm - £80

55cm - £95





Your choice of letters or numbers on a stand £40 per letter or number

Includes
foliage or
ribbon
edging,
stand and
sprays







Single-end spray





#### FROM

60cm - £60

75cm - £75







Double end spray







#### FROM

60cm - £60

75cm - £80



Arranged sheaf





FROM

60cm - £60

75cm - £80