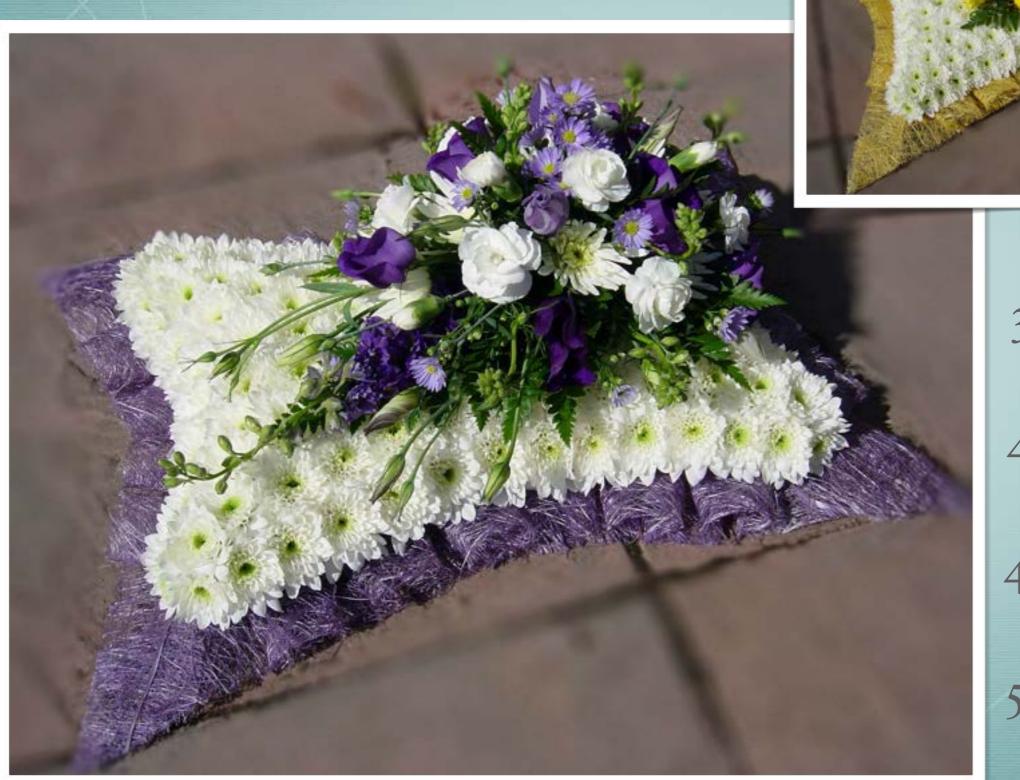

### Based pillow

EDOM

FROM 35cm x 45cm £70 40cm x 55cm £80 45cm x 60cm £100 50cm x 65cm £120