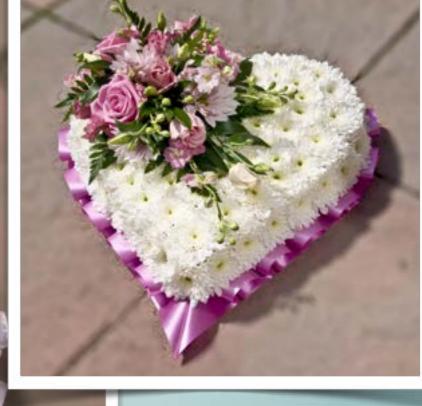

r.

Please use this as a guide rather than a catalogue. Due to seasonal availability not all designs can be done as shown so we request that you choose a design, size, colour scheme and choice of edging where appropriate so we can prepare your tribute using a selection of available flowers.

Specific flowers can be requested and we will endeavour to fulfil these requests but in some cases where they need to be specially ordered these may incur extra costs.

All sizes quoted are approximate



### Posy Pads

FROM

20cm - £25

25cm - £30

30cm - £40

35cm - £50







### Based Posy Pad



#### FROM

30cm - £50

40cm - £60

45cm - £70

### Loose style Wreath





#### FROM

35cm - £55

40cm - £65

45cm - £75

50cm - £85









#### FROM

35cm - £55

40cm - £65

45cm - £75

50cm - £85







FROM
35cm ~ £60
45cm ~ £75
55cm ~ £90
60cm ~ £110







FROM 45cm - £70 55cm - £90 FROM
35cm - £65
45cm - £85
55cm - £100
60cm - £120









Chrysanthemum based entwined hearts 45cm x 65cm From £140



#### Based cross

#### FROM

60cm - £70

90cm - £90

120cm - £110

150cm - £130







### Loose style cross

#### FROM

60cm - £70

90cm - £90

120cm - £110

150cm - £130



### Based pillow



EDOM

FROM 35cm x 45cm £70 40cm x 55cm £80 45cm x 60cm £100 50cm x 65cm £120



#### Based cushion

#### FROM

40cm - £65

45cm - £80

55cm - £95





Your choice of letters or numbers on a stand £40 per letter or number

Includes
foliage or
ribbon
edging,
stand and
sprays







Single-end spray





#### FROM

60cm - £60

75cm - £75







Double end spray







#### FROM

60cm - £60

75cm -