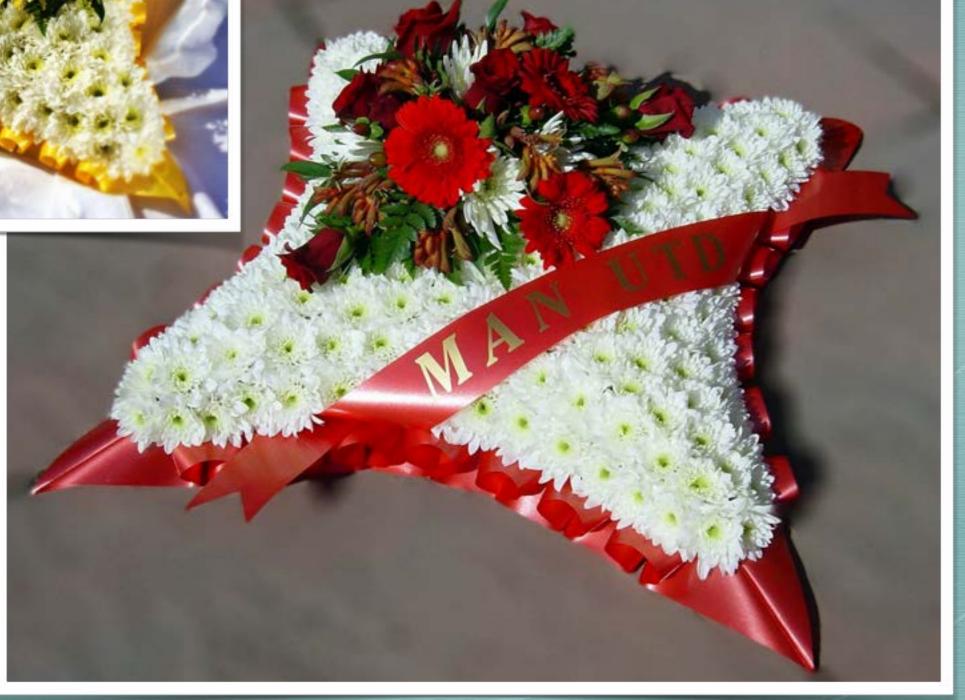

### Based pillow

EDOM

FROM 35cm x 45cm £70 40cm x 55cm £80 45cm x 60cm £100 50cm x 65cm £120