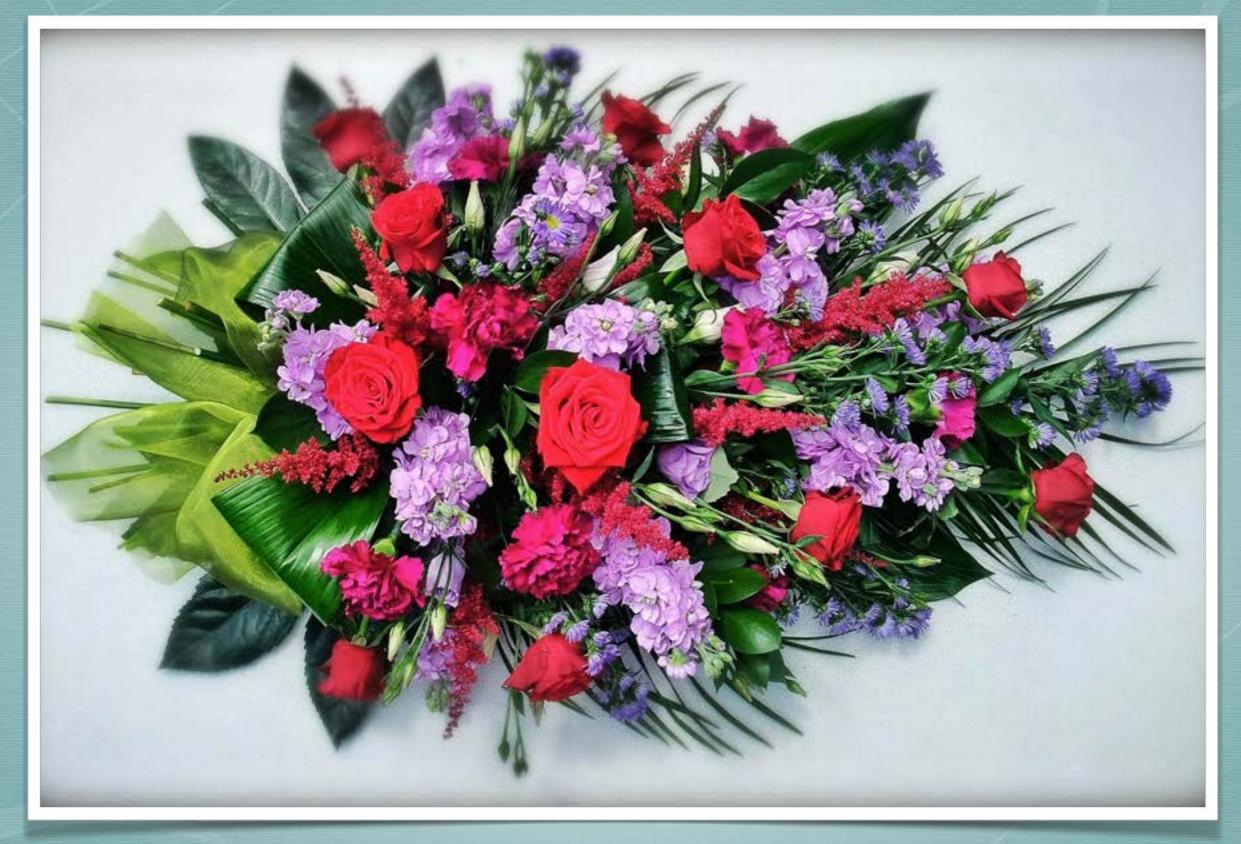

### Coffin sprays

90cm - £120 120cm - £150 150cm - £180 180cm - £210

### Rose coffin sprays

Price on request