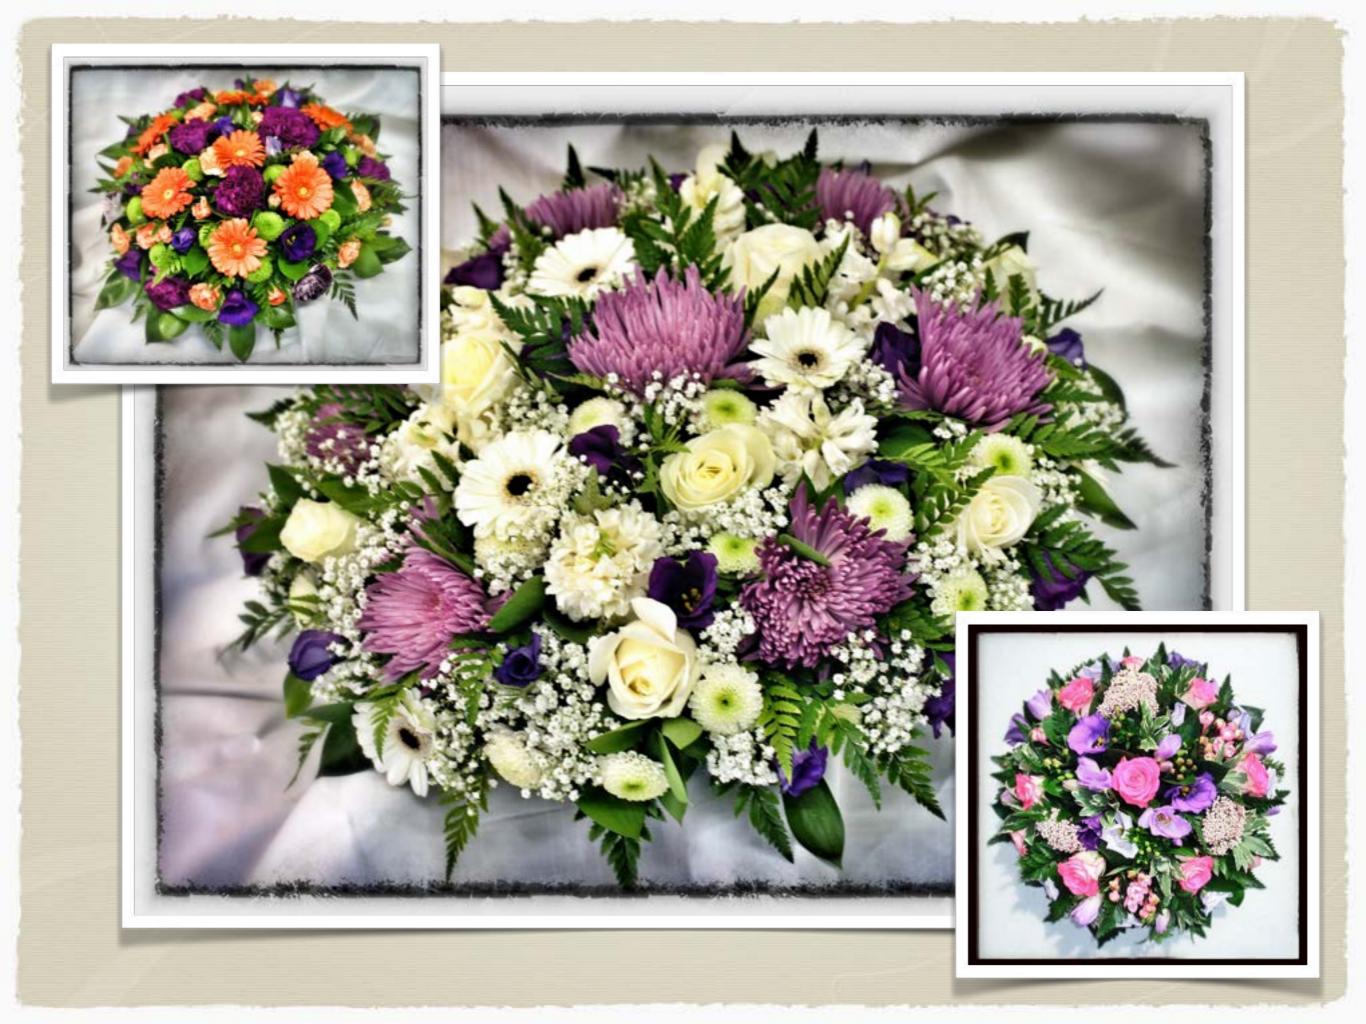

### Loose style Wreath

#### FROM

35cm - £55

40cm - £65

45cm - £75

50cm - £85

#### FROM

35cm - £55

40cm - £65

45cm - £75

50cm - £85

FROM
35cm ~ £60
45cm ~ £75
55cm ~ £90
60cm ~ £110

FROM 45cm - £70 55cm - £90 FROM
35cm - £65
45cm - £85
55cm - £100
60cm - £120

Chrysanthemum based entwined hearts 45cm x 65cm From £140