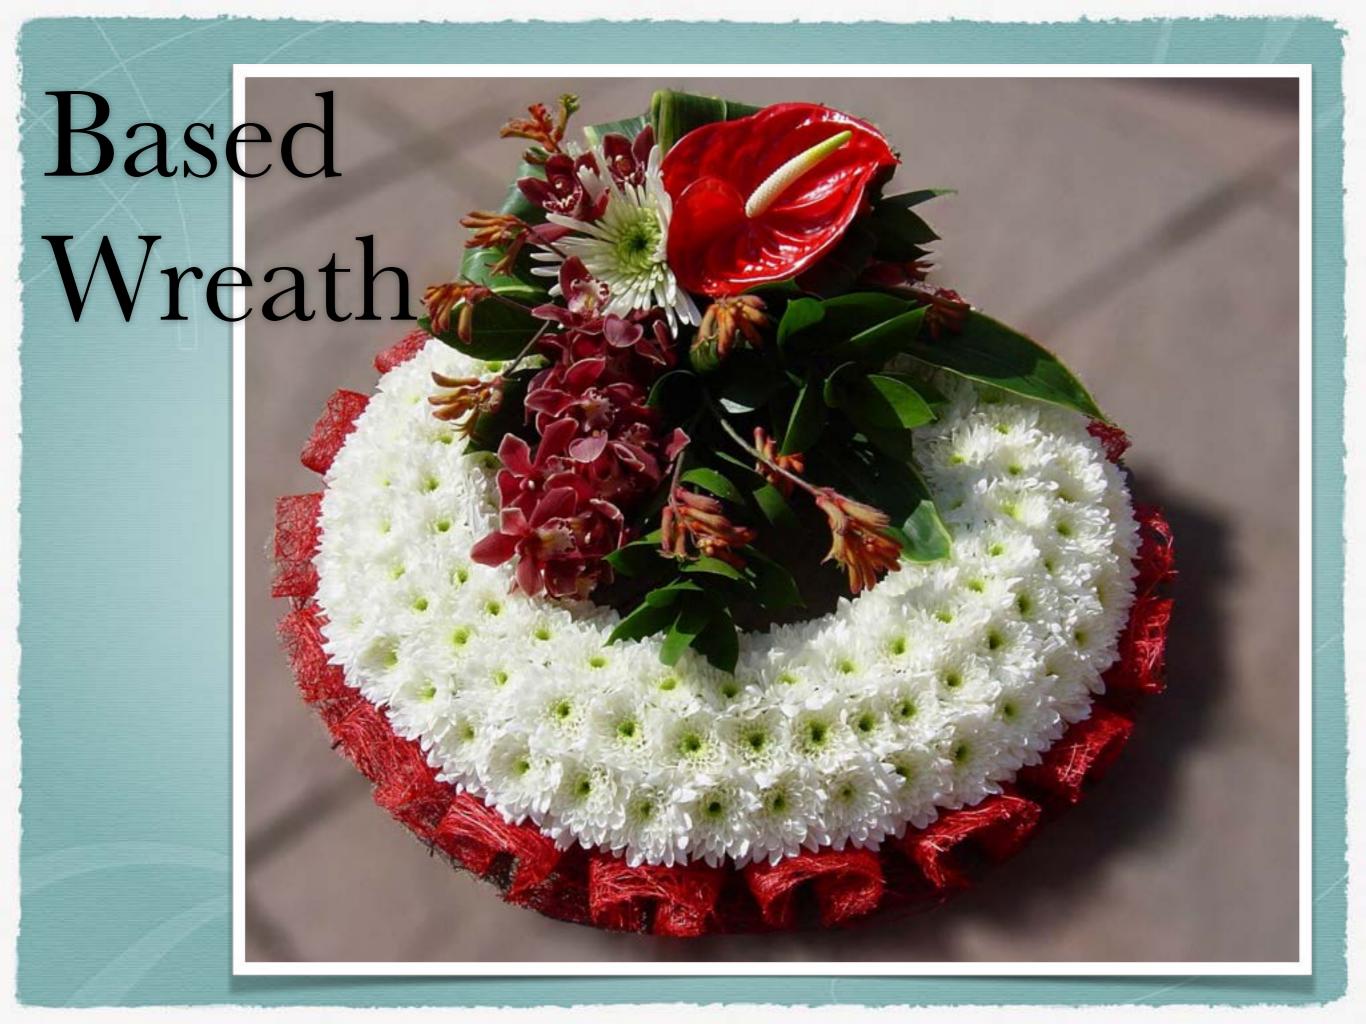

peak of their beauty so they shine on the day they are intended for.

Please use this as a guide rather than a catalogue. Due to seasonal availability not all designs can be done as shown so we request that you choose a design, size, colour scheme and choice of edging where appropriate so we can prepare your tribute using a selection of available flowers.

Specific flowers can be requested and we will endeavour to fulfil these requests but in some cases where they need to be specially ordered these may incur extra costs.

All sizes quoted are approximate



### Posy Pads

FROM

20cm - £25

25cm - £30

30cm - £40

35cm - £50







### Based Posy Pad



#### FROM

30cm - £50

40cm - £60

45cm - £70

### Loose style Wreath





#### FROM

35cm - £55

40cm - £65

45cm - £75

50cm - £85









#### FROM

35cm - £55

40cm - £65

45cm - £75

50cm - £85







FROM
35cm ~ £60
45cm ~ £75
55cm ~ £90
60cm ~ £110







FROM 45cm - £70 55cm - £90 FROM
35cm - £65
45cm - £85
55cm - £100
60cm - £120









Chrysanthemum based entwined hearts 45cm x 65cm From £140



#### Based cross

#### FROM

60cm - £70

90cm - £90

120cm - £110

150cm - £130







### Loose style cross

#### FROM

60cm - £70

90cm - £90

120cm - £110

150cm - £130



### Based pillow



EDOM

FROM 35cm x 45cm £70 40cm x 55cm £80 45cm x 60cm £100 50cm x 65cm £120



#### Based cushion

#### FROM

40cm - £65

45cm - £80

55cm - £95





Your choice of letters or numbers on a stand £40 per letter or number

Includes
foliage or
ribbon
edging,
stand and
sprays







Single-end spray





#### FROM

60cm - £60

75cm