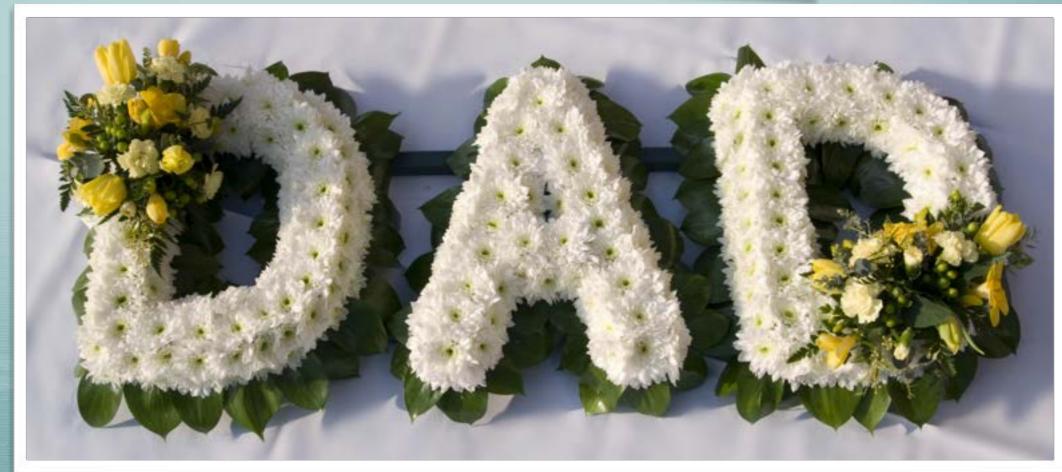

#### FROM

40cm - £65

45cm - £80

55cm - £95

Your choice of letters or numbers on a stand £40 per letter or number

Includes
foliage or
ribbon
edging,
stand and
sprays

Single-end spray