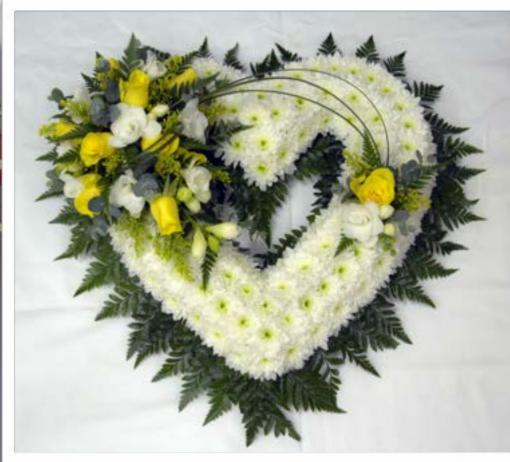

ue to seasonal availability not all designs can be done as shown so we request that you choose a design, size, colour scheme and choice of edging where appropriate so we can prepare your tribute using a selection of available flowers.

Specific flowers can be requested and we will endeavour to fulfil these requests but in some cases where they need to be specially ordered these may incur extra costs.

All sizes quoted are approximate



### Posy Pads

FROM

20cm - £25

25cm - £30

30cm - £40

35cm - £50







### Based Posy Pad



#### FROM

30cm - £50

40cm - £60

45cm - £70

### Loose style Wreath





#### FROM

35cm - £55

40cm - £65

45cm - £75

50cm - £85









#### FROM

35cm - £55

40cm - £65

45cm - £75

50cm - £85







FROM
35cm ~ £60
45cm ~ £75
55cm ~ £90
60cm ~ £110







FROM 45cm - £70 55cm - £90 FROM
35cm - £65
45cm - £85
55cm - £100
60cm - £120









Chrysanthemum based entwined hearts 45cm x 65cm From £140



#### Based cross

#### FROM

60cm - £70

90cm - £90

120cm - £110

150cm - £130







### Loose style cross

#### FROM

60cm - £70

90cm - £90

120cm - £110

150cm - £130



### Based pillow



EDOM

FROM 35cm x 45cm £70 40cm x 55cm £80 45cm x 60cm £100 50cm x 65cm £120



#### Based cushion

#### FROM

40cm - £65

45cm - £80

55cm - £95





Your choice of letters or numbers on a stand £40 per letter or number

Includes
foliage or
ribbon
edging,
stand and
sprays







Single-end spray





#### FROM

60cm - £60

75cm - £75







Double end spray







#### FROM

60cm - £60

75cm - £80



Arranged sheaf





FROM

60cm - £60

75cm - £80